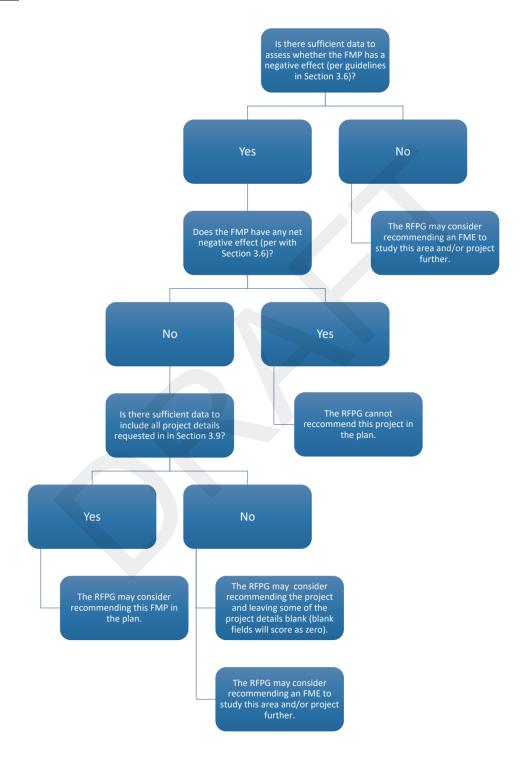

r for potential feasibility and must meet the following:

- Potential projects must have an estimated benefit-cost ratio greater than 1.0.
- Potential studies, strategies, and projects must have a willing sponsor(s) that has been verified.
- There must be no known insurmountable implementation constraints or hurdles, such as ROW acquisitions, utility conflicts, and/or permitting issues.

#### Step 4: Final recommendation of Projects, Studies, and Strategies:

In this final step recommended studies, strategies, and projects are to be incorporated in the initial draft and final regional flood plan. The regional flood plan must also include:

- Public comments and RFPG response on the recommended FMPs, FMEs and FMSs
- Initial and final adoption

Preliminary Draft 10/18/21

#### Attachment A



RFP Technical Guidelines Figure 5: FMP Flowchart

###



## Attachment 5

Task 4C.1i – List of potential FMEs and potentially feasible FMSs and FMPs

| Lower C | olorado-Lavaca | Region Potentially Feasibl | le FMEs, FMSs, and FN | MPs                                                                          |                                    |              |                                               |                                                         |                                                       |                                                               |                   |                          |                             |                              |                       |                                      |               |
|---------|-----------