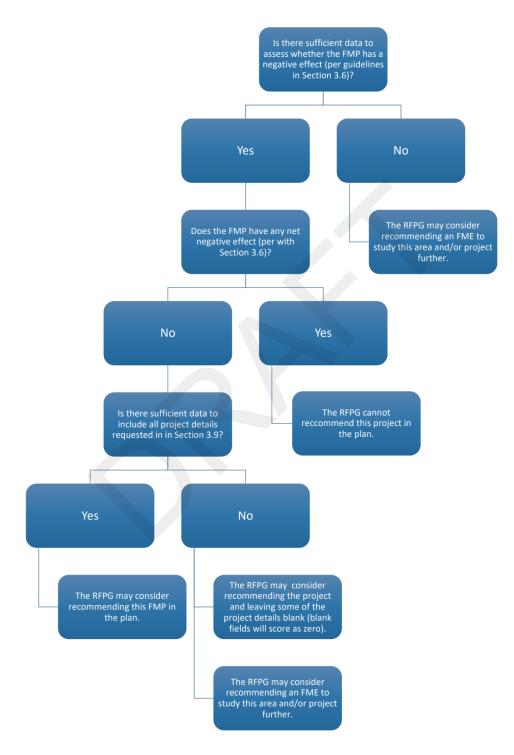

egies, and projects must have a willing sponsor(s) that has been verified.
- There must be no known insurmountable implementation constraints or hurdles, such as ROW acquisitions, utility conflicts, and/or permitting issues.

### Step 4: Final recommendation of Projects, Studies, and Strategies:

In this final step recommended studies, strategies, and projects are to be incorporated in the initial draft and final regional flood plan. The regional flood plan must also include:

- Public comments and RFPG response on the recommended FMPs, FMEs and FMSs
- Initial and final adoption

Task 4B – Identification and Evaluation of Potential Flood Management Evaluations & Potentially Feasible Flood Management Strategies and Flood Mitigation Projects

Preliminary Draft 10/18/21



#### Attachment A



**RFP** Technical Guidelines Figure 5: FMP Flowchart

###



# Attachment 5

# Task 4C.1i – List of potential FMEs and potentially feasible FMSs and FMPs



### Lower Colorado-Lavaca Region Potentially Feasible FMEs, FMSs, and FMPs

| Lower C | olorado-Lava  | ca Region Potentially Feasible FMI | Es, FMSs, and I | MPs                                     |                        |                |                                     |                        |                            |                                                                     |                          |                     |                                |                                 |                       |               |
|---------|---------------|------------------------------------|----------------