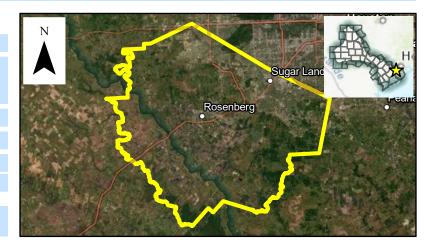

FME Batch 2A 25-May-22

| i i   | THE DUCK AND ADDRESS OF THE PROPERTY OF THE PR |                                                          |           |             |                |                    | 25-1Vlay-22 |          |
|-------|--------------------------------------------------------------------------------------------------------------------------------------------------------------------------------------------------------------------------------------------------------------------------------------------------------------------------------------------------------------------------------------------------------------------------------------------------------------------------------------------------------------------------------------------------------------------------------------------------------------------------------------------------------------------------------------------------------------------------------------------------------------------------------------------------------------------------------------------------------------------------------------------------------------------------------------------------------------------------------------------------------------------------------------------------------------------------------------------------------------------------------------------------------------------------------------------------------------------------------------------------------------------------------------------------------------------------------------------------------------------------------------------------------------------------------------------------------------------------------------------------------------------------------------------------------------------------------------------------------------------------------------------------------------------------------------------------------------------------------------------------------------------------------------------------------------------------------------------------------------------------------------------------------------------------------------------------------------------------------------------------------------------------------------------------------------------------------------------------------------------------------|----------------------------------------------------------|-----------|-------------|----------------|--------------------|-------------|----------|
| _     | Action Number                                                                                                                                                                                                                                                                                                                                                                                                                                                                                                                                                                                                                                                                                                                                                                                                                                                                                                                                                                                                                                                                                                                                                                                                                                                                                                                                                                                                                                                                                                                                                                                                                                                                                                                                                                                                                                                                                                                                                                                                                                                                                                                  | Action Name                                              | County    | Page Number | Tech Committee | Tech Committee Rec | RFPG Rec    | RFPG Rec |
|       |                                                                                                                                                                                                                                                                                                                                                                                                                                                                                                                                                                                                                                                                                                                                                                                                                                                                                                                                                                                                                                                                                                                                                                                                                                                                                                                                                                                                                                                                                                                                                                                                                                                                                                                                                                                                                                                                                                                                                                                                                                                                                                                                |                                                          |           | 0           |                |                    |             |          |
| _     |                                                                                                                                                                                                                                                                                                                                                                                                                                                                                                                                                                                                                                                                                                                                                                                                                                                                                                                                                                                                                                                                                                                                                                                                                                                                                                                                                                                                                                                                                                                                                                                                                                                                                                                                                                                                                                                                                                                                                                                                                                                                                                                                | Drainage System Improvements                             | Bastrop   | 1           |                |                    |             |          |
| _     |                                                                                                                                                                                                                                                                                                                                                                                                                                                                                                                                                                                                                                                                                                                                                                                                                                                                                                                                                                                                                                                                                                                                                                                                                                                                                                                                                                                                                                                                                                                                                                                                                                                                                                                                                                                                                                                                                                                                                                                                                                                                                                                                | Gotier Trace Low Water Crossings                         | Bastrop   | 2           |                |                    |             |          |
| _     |                                                                                                                                                                                                                                                                                                                                                                                                                                                                                                                                                                                                                                                                                                                                                                                                                                                                                                                                                                                                                                                                                                                                                                                                                                                                                                                                                                                                                                                                                                                                                                                                                                                                                                                                                                                                                                                                                                                                                                                                                                                                                                                                | Lakeview Drive & Tuck Street                             | Bastrop   | 3           |                |                    |             |          |
| _     |                                                                                                                                                                                                                                                                                                                                                                                                                                                                                                                                                                                                                                                                                                                                                                                                                                                                                                                                                                                                                                                                                                                                                                                                                                                                                                                                                                                                                                                                                                                                                                                                                                                                                                                                                                                                                                                                                                                                                                                                                                                                                                                                | Clear Springs Lake Dam                                   | Bastrop   | 4           |                |                    |             |          |
| 2A-1  |                                                                                                                                                                                                                                                                                                                                                                                                                                                                                                                                                                                                                                                                                                                                                                                                                                                                                                                                                                                                                                                                                                                                                                                                                                                                                                                                                                                                                                                                                                                                                                                                                                                                                                                                                                                                                                                                                                                                                                                                                                                                                                                                | Gills Branch                                             | Bastrop   | 5           |                |                    |             |          |
| 77    |                                                                                                                                                                                                                                                                                                                                                                                                                                                                                                                                                                                                                                                                                                                                                                                                                                                                                                                                                                                                                                                                                                                                                                                                                                                                                                                                                                                                                                                                                                                                                                                                                                                                                                                                                                                                                                                                                                                                                                                                                                                                                                                                | FM 812 at Little Alum Creek                              | Bastrop   | 6           |                |                    |             |          |
| Batch |                                                                                                                                                                                                                                                                                                                                                                                                                                                                                                                                                                                                                                                                                                                                                                                                                                                                                                                                                                                                                                                                                                                                                                                                                                                                                                                                                                                                                                                                                                                                                                                                                                                                                                                                                                                                                                                                                                                                                                                                                                                                                                                                | FM 812 at Alum Creek South                               | Bastrop   | 7           |                |                    |             |          |
| 8     | 101000102                                                                                                                                                                                                                                                                                                                                                                                                                                                                                                                                                                                                                                                                                                                                                                                                                                                                                                                                                                                                                                                                                                                                                                                                                                                                                                                                                                                                                                                                                                                                                                                                                                                                                                                                                                                                                                                                                                                                                                                                                                                                                                                      | Piney Creek Benching                                     | Bastrop   | 8           |                |                    |             |          |
|       | 101000103                                                                                                                                                                                                                                                                                                                                                                                                                                                                                                                                                                                                                                                                                                                                                                                                                                                                                                                                                                                                                                                                                                                                                                                                                                                                                                                                                                                                                                                                                                                                                                                                                                                                                                                                                                                                                                                                                                                                                                                                                                                                                                                      | Design System Improvements - JC Madison Addition         | Bastrop   | 9           |                |                    |             |          |
|       | 101000104                                                                                                                                                                                                                                                                                                                                                                                                                                                                                                                                                                                                                                                                                                                                                                                                                                                                                                                                                                                                                                                                                                                                                                                                                                                                                                                                                                                                                                                                                                                                                                                                                                                                                                                                                                                                                                                                                                                                                                                                                                                                                                                      | Citywide drainage system improvements                    | Bastrop   | 10          |                |                    |             |          |
|       | 101000125                                                                                                                                                                                                                                                                                                                                                                                                                                                                                                                                                                                                                                                                                                                                                                                                                                                                                                                                                                                                                                                                                                                                                                                                                                                                                                                                                                                                                                                                                                                                                                                                                                                                                                                                                                                                                                                                                                                                                                                                                                                                                                                      | Alum Creek - Tributary 8, Bowie Drive                    | Bastrop   | 11          |                |                    |             |          |
|       | 101000108                                                                                                                                                                                                                                                                                                                                                                                                                                                                                                                                                                                                                                                                                                                                                                                                                                                                                                                                                                                                                                                                                                                                                                                                                                                                                                                                                                                                                                                                                                                                                                                                                                                                                                                                                                                                                                                                                                                                                                                                                                                                                                                      | Develop New/Updated Floodplain Maps                      | Blanco    | 12          |                |                    |             |          |
|       | 101000182                                                                                                                                                                                                                                                                                                                                                                                                                                                                                                                                                                                                                                                                                                                                                                                                                                                                                                                                                                                                                                                                                                                                                                                                                                                                                                                                                                                                                                                                                                                                                                                                                                                                                                                                                                                                                                                                                                                                                                                                                                                                                                                      | Johnson City Floodplain Mapping (Removed duplicate)      | -         | -           |                |                    |             |          |
|       | 101000113                                                                                                                                                                                                                                                                                                                                                                                                                                                                                                                                                                                                                                                                                                                                                                                                                                                                                                                                                                                                                                                                                                                                                                                                                                                                                                                                                                                                                                                                                                                                                                                                                                                                                                                                                                                                                                                                                                                                                                                                                                                                                                                      | Burnet County Flood Early Warning System                 | Burnet    | 13          |                |                    |             |          |
|       | 101000109                                                                                                                                                                                                                                                                                                                                                                                                                                                                                                                                                                                                                                                                                                                                                                                                                                                                                                                                                                                                                                                                                                                                                                                                                                                                                                                                                                                                                                                                                                                                                                                                                                                                                                                                                                                                                                                                                                                                                                                                                                                                                                                      | CR 332 Drainage Improvements                             | Brazoria  | 14          |                |                    |             |          |
|       | 101000110                                                                                                                                                                                                                                                                                                                                                                                                                                                                                                                                                                                                                                                                                                                                                                                                                                                                                                                                                                                                                                                                                                                                                                                                                                                                                                                                                                                                                                                                                                                                                                                                                                                                                                                                                                                                                                                                                                                                                                                                                                                                                                                      | Various culverts along Stevenson Slough                  | Brazoria  | 15          |                |                    |             |          |
|       | 101000136                                                                                                                                                                                                                                                                                                                                                                                                                                                                                                                                                                                                                                                                                                                                                                                                                                                                                                                                                                                                                                                                                                                                                                                                                                                                                                                                                                                                                                                                                                                                                                                                                                                                                                                                                                                                                                                                                                                                                                                                                                                                                                                      | Highway 36                                               | Brazoria  | 16          |                |                    |             |          |
| A-2   | 101000121                                                                                                                                                                                                                                                                                                                                                                                                                                                                                                                                                                                                                                                                                                                                                                                                                                                                                                                                                                                                                                                                                                                                                                                                                                                                                                                                                                                                                                                                                                                                                                                                                                                                                                                                                                                                                                                                                                                                                                                                                                                                                                                      | Various Streets - Install Flood Early Warning Systems    | Fort Bend | 17          |                |                    |             |          |
| h 2   | 101000029                                                                                                                                                                                                                                                                                                                                                                                                                                                                                                                                                                                                                                                                                                                                                                                                                                                                                                                                                                                                                                                                                                                                                                                                                                                                                                                                                                                                                                                                                                                                                                                                                                                                                                                                                                                                                                                                                                                                                                                                                                                                                                                      | Magnolia St                                              | Brown     | 18          |                |                    |             |          |
| atc   | 101000111                                                                                                                                                                                                                                                                                                                                                                                                                                                                                                                                                                                                                                                                                                                                                                                                                                                                                                                                                                                                                                                                                                                                                                                                                                                                                                                                                                                                                                                                                                                                                                                                                                                                                                                                                                                                                                                                                                                                                                                                                                                                                                                      | Adopt Flood Insurance Rate Maps                          | Brown     | 19          |                |                    |             |          |
|       | 101000137                                                                                                                                                                                                                                                                                                                                                                                                                                                                                                                                                                                                                                                                                                                                                                                                                                                                                                                                                                                                                                                                                                                                                                                                                                                                                                                                                                                                                                                                                                                                                                                                                                                                                                                                                                                                                                                                                                                                                                                                                                                                                                                      | CR257 at Pecan Bayou (Tenmile Crossing)                  | Brown     | 20          |                |                    |             |          |
|       | 101000160                                                                                                                                                                                                                                                                                                                                                                                                                                                                                                                                                                                                                                                                                                                                                                                                                                                                                                                                                                                                                                                                                                                                                                                                                                                                                                                                                                                                                                                                                                                                                                                                                                                                                                                                                                                                                                                                                                                                                                                                                                                                                                                      | Delaware Creek Flood Study                               | Brown     | 21          |                |                    |             |          |
|       | 101000032                                                                                                                                                                                                                                                                                                                                                                                                                                                                                                                                                                                                                                                                                                                                                                                                                                                                                                                                                                                                                                                                                                                                                                                                                                                                                                                                                                                                                                                                                                                                                                                                                                                                                                                                                                                                                                                                                                                                                                                                                                                                                                                      | Mission Hills Street                                     | Burnet    | 22          |                |                    |             |          |
|       |                                                                                                                                                                                                                                                                                                                                                                                                                                                                                                                                                                                                                                                                                                                                                                                                                                                                                                                                                                                                                                                                                                                                                                                                                                                                                                                                                                                                                                                                                                                                                                                                                                                                                                                                                                                                                                                                                                                                                                                                                                                                                                                                | Shade Grove flood study                                  | Burnet    | 23          |                |                    |             |          |
|       |                                                                                                                                                                                                                                                                                                                                                                                                                                                                                                                                                                                                                                                                                                                                                                                                                                                                                                                                                                                                                                                                                                                                                                                                                                                                                                                                                                                                                                                                                                                                                                                                                                                                                                                                                                                                                                                                                                                                                                                                                                                                                                                                | Whitman Branch Bypass; Oak Ridge Drive Creek             | Burnet    | 24          |                |                    |             |          |
|       |                                                                                                                                                                                                                                                                                                                                                                                                                                                                                                                                                                                                                                                                                                                                                                                                                                                                                                                                                                                                                                                                                                                                                                                                                                                                                                                                                                                                                                                                                                                                                                                                                                                                                                                                                                                                                                                                                                                                                                                                                                                                                                                                | <del>Various Streets</del> (Moved to FMP)                | _         | -           |                |                    |             |          |
| -     |                                                                                                                                                                                                                                                                                                                                                                                                                                                                                                                                                                                                                                                                                                                                                                                                                                                                                                                                                                                                                                                                                                                                                                                                                                                                                                                                                                                                                                                                                                                                                                                                                                                                                                                                                                                                                                                                                                                                                                                                                                                                                                                                | Watewater Treatment Plant Flood Study                    | Burnet    | 25          |                |                    |             |          |
|       |                                                                                                                                                                                                                                                                                                                                                                                                                                                                                                                                                                                                                                                                                                                                                                                                                                                                                                                                                                                                                                                                                                                                                                                                                                                                                                                                                                                                                                                                                                                                                                                                                                                                                                                                                                                                                                                                                                                                                                                                                                                                                                                                | VFW Flood Study                                          | Burnet    | 26          |                |                    |             |          |
|       |                                                                                                                                                                                                                                                                                                                                                                                                                                                                                                                                                                                                                                                                                                                                                                                                                                                                                                                                                                                                                                                                                                                                                                                                                                                                                                                                                                                                                                                                                                                                                                                                                                                                                                                                                                                                                                                                                                                                                                                                                                                                                                                                | Citywide Floodplain Remapping                            | Burnet    | 27          | 1              |                    |             |          |
|       |                                                                                                                                                                                                                                                                                                                                                                                                                                                                                                                                                                                                                                                                                                                                                                                                                                                                                                                                                                                                                                                                                                                                                                                                                                                                                                                                                                                                                                                                                                                                                                                                                                                                                                                                                                                                                                                                                                                                                                                                                                                                                                                                | 8 low water crossings within City (Moved to FMP)         |           | _           |                |                    |             |          |
| m     |                                                                                                                                                                                                                                                                                                                                                                                                                                                                                                                                                                                                                                                                                                                                                                                                                                                                                                                                                                                                                                                                                                                                                                                                                                                                                                                                                                                                                                                                                                                                                                                                                                                                                                                                                                                                                                                                                                                                                                                                                                                                                                                                | Lum Rd, Hilltop Rd, FM 2919 N                            | Fort Bend | 28          |                |                    |             |          |
| 2A-   |                                                                                                                                                                                                                                                                                                                                                                                                                                                                                                                                                                                                                                                                                                                                                                                                                                                                                                                                                                                                                                                                                                                                                                                                                                                                                                                                                                                                                                                                                                                                                                                                                                                                                                                                                                                                                                                                                                                                                                                                                                                                                                                                | Drainage improvements to Crawford outlet right-of-way    | Fort Bend | 29          | 1              |                    |             |          |
| 5     |                                                                                                                                                                                                                                                                                                                                                                                                                                                                                                                                                                                                                                                                                                                                                                                                                                                                                                                                                                                                                                                                                                                                                                                                                                                                                                                                                                                                                                                                                                                                                                                                                                                                                                                                                                                                                                                                                                                                                                                                                                                                                                                                | McFarland Rd, Lum Rd, and Braxton Rd (Removed duplicate) | -         | -           |                |                    |             |          |
| Bat   |                                                                                                                                                                                                                                                                                                                                                                                                                                                                                                                                                                                                                                                                                                                                                                                                                                                                                                                                                                                                                                                                                                                                                                                                                                                                                                                                                                                                                                                                                                                                                                                                                                                                                                                                                                                                                                                                                                                                                                                                                                                                                                                                | Gene and Church Streets                                  | Fort Bend | 30          |                |                    |             |          |
| -     |                                                                                                                                                                                                                                                                                                                                                                                                                                                                                                                                                                                                                                                                                                                                                                                                                                                                                                                                                                                                                                                                                                                                                                                                                                                                                                                                                                                                                                                                                                                                                                                                                                                                                                                                                                                                                                                                                                                                                                                                                                                                                                                                | 800 Block W San Antonio                                  | Gillespie | 31          |                |                    |             |          |
| -     |                                                                                                                                                                                                                                                                                                                                                                                                                                                                                                                                                                                                                                                                                                                                                                                                                                                                                                                                                                                                                                                                                                                                                                                                                                                                                                                                                                                                                                                                                                                                                                                                                                                                                                                                                                                                                                                                                                                                                                                                                                                                                                                                | South End of Acorn Street                                | Gillespie | 32          |                |                    |             |          |
|       |                                                                                                                                                                                                                                                                                                                                                                                                                                                                                                                                                                                                                                                                                                                                                                                                                                                                                                                                                                                                                                                                                                                                                                                                                                                                                                                                                                                                                                                                                                                                                                                                                                                                                                                                                                                                                                                                                                                                                                                                                                                                                                                                | S-Bowie Low Water Crossing (Moved to FMP)                | -         | -           |                |                    |             |          |
|       |                                                                                                                                                                                                                                                                                                                                                                                                                                                                                                                                                                                                                                                                                                                                                                                                                                                                                                                                                                                                                                                                                                                                                                                                                                                                                                                                                                                                                                                                                                                                                                                                                                                                                                                                                                                                                                                                                                                                                                                                                                                                                                                                | Bowie & Peach Street                                     | Gillespie | 33          |                |                    |             |          |
|       | 101000042                                                                                                                                                                                                                                                                                                                                                                                                                                                                                                                                                                                                                                                                                                                                                                                                                                                                                                                                                                                                                                                                                                                                                                                                                                                                                                                                                                                                                                                                                                                                                                                                                                                                                                                                                                                                                                                                                                                                                                                                                                                                                                                      | 112 W Park                                               | Gillespie | 34          | <del> </del>   |                    |             |          |
|       | 101000044                                                                                                                                                                                                                                                                                                                                                                                                                                                                                                                                                                                                                                                                                                                                                                                                                                                                                                                                                                                                                                                                                                                                                                                                                                                                                                                                                                                                                                                                                                                                                                                                                                                                                                                                                                                                                                                                                                                                                                                                                                                                                                                      | 11C 11 1 U.N.                                            | ocopic    | T 2.        | l l            |                    | ı           | l .      |