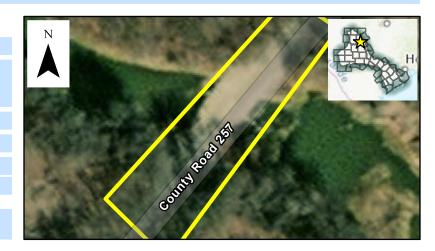

FME Batch 2A 25-May-22

| i i   | THE DUCK AND ADDRESS OF THE PROPERTY OF THE PR |                                                          |           |             |                |                    | 25-1Vlay-22 |          |
|-------|--------------------------------------------------------------------------------------------------------------------------------------------------------------------------------------------------------------------------------------------------------------------------------------------------------------------------------------------------------------------------------------------------------------------------------------------------------------------------------------------------------------------------------------------------------------------------------------------------------------------------------------------------------------------------------------------------------------------------------------------------------------------------------------------------------------------------------------------------------------------------------------------------------------------------------------------------------------------------------------------------------------------------------------------------------------------------------------------------------------------------------------------------------------------------------------------------------------------------------------------------------------------------------------------------------------------------------------------------------------------------------------------------------------------------------------------------------------------------------------------------------------------------------------------------------------------------------------------------------------------------------------------------------------------------------------------------------------------------------------------------------------------------------------------------------------------------------------------------------------------------------------------------------------------------------------------------------------------------------------------------------------------------------------------------------------------------------------------------------------------------------|----------------------------------------------------------|-----------|-------------|----------------|--------------------|-------------|----------|
| _     | Action Number                                                                                                                                                                                                                                                                                                                                                                                                                                                                                                                                                                                                                                                                                                                                                                                                                                                                                                                                                                                                                                                                                                                                                                                                                                                                                                                                                                                                                                                                                                                                                                                                                                                                                                                                                                                                                                                                                                                                                                                                                                                                                                                  | Action Name                                              | County    | Page Number | Tech Committee | Tech Committee Rec | RFPG Rec    | RFPG Rec |
|       |                                                                                                                                                                                                                                                                                                                                                                                                                                                                                                                                                                                                                                                                                                                                                                                                                                                                                                                                                                                                                                                                                                                                                                                                                                                                                                                                                                                                                                                                                                                                                                                                                                                                                                                                                                                                                                                                                                                                                                                                                                                                                                                                |                                                          |           | 0           |                |                    |             |          |
| _     |                                                                                                                                                                                                                                                                                                                                                                                                                                                                                                                                                                                                                                                                                                                                                                                                                                                                                                                                                                                                                                                                                                                                                                                                                                                                                                                                                                                                                                                                                                                                                                                                                                                                                                                                                                                                                                                                                                                                                                                                                                                                                                                                | Drainage System Improvements                             | Bastrop   | 1           |                |                    |             |          |
| _     |                                                                                                                                                                                                                                                                                                                                                                                                                                                                                                                                                                                                                                                                                                                                                                                                                                                                                                                                                                                                                                                                                                                                                                                                                                                                                                                                                                                                                                                                                                                                                                                                                                                                                                                                                                                                                                                                                                                                                                                                                                                                                                                                | Gotier Trace Low Water Crossings                         | Bastrop   | 2           |                |                    |             |          |
| _     |                                                                                                                                                                                                                                                                                                                                                                                                                                                                                                                                                                                                                                                                                                                                                                                                                                                                                                                                                                                                                                                                                                                                                                                                                                                                                                                                                                                                                                                                                                                                                                                                                                                                                                                                                                                                                                                                                                                                                                                                                                                                                                                                | Lakeview Drive & Tuck Street                             | Bastrop   | 3           |                |                    |             |          |
| _     |                                                                                                                                                                                                                                                                                                                                                                                                                                                                                                                                                                                                                                                                                                                                                                                                                                                                                                                                                                                                                                                                                                                                                                                                                                                                                                                                                                                                                                                                                                                                                                                                                                                                                                                                                                                                                                                                                                                                                                                                                                                                                                                                | Clear Springs Lake Dam                                   | Bastrop   | 4           |                |                    |             |          |
| 2A-1  |                                                                                                                                                                                                                                                                                                                                                                                                                                                                                                                                                                                                                                                                                                                                                                                                                                                                                                                                                                                                                                                                                                                                                                                                                                                                                                                                                                                                                                                                                                                                                                                                                                                                                                                                                                                                                                                                                                                                                                                                                                                                                                                                | Gills Branch                                             | Bastrop   | 5           |                |                    |             |          |
| 77    |                                                                                                                                                                                                                                                                                                                                                                                                                                                                                                                                                                                                                                                                                                                                                                                                                                                                                                                                                                                                                                                                                                                                                                                                                                                                                                                                                                                                                                                                                                                                                                                                                                                                                                                                                                                                                                                                                                                                                                                                                                                                                                                                | FM 812 at Little Alum Creek                              | Bastrop   | 6           |                |                    |             |          |
| Batch |                                                                                                                                                                                                                                                                                                                                                                                                                                                                                                                                                                                                                                                                                                                                                                                                                                                                                                                                                                                                                                                                                                                                                                                                                                                                                                                                                                                                                                                                                                                                                                                                                                                                                                                                                                                                                                                                                                                                                                                                                                                                                                                                | FM 812 at Alum Creek South                               | Bastrop   | 7           |                |                    |             |          |
| 8     | 101000102                                                                                                                                                                                                                                                                                                                                                                                                                                                                                                                                                                                                                                                                                                                                                                                                                                                                                                                                                                                                                                                                                                                                                                                                                                                                                                                                                                                                                                                                                                                                                                                                                                                                                                                                                                                                                                                                                                                                                                                                                                                                                                                      | Piney Creek Benching                                     | Bastrop   | 8           |                |                    |             |          |
|       | 101000103                                                                                                                                                                                                                                                                                                                                                                                                                                                                                                                                                                                                                                                                                                                                                                                                                                                                                                                                                                                                                                                                                                                                                                                                                                                                                                                                                                                                                                                                                                                                                                                                                                                                                                                                                                                                                                                                                                                                                                                                                                                                                                                      | Design System Improvements - JC Madison Addition         | Bastrop   | 9           |                |                    |             |          |
|       | 101000104                                                                                                                                                                                                                                                                                                                                                                                                                                                                                                                                                                                                                                                                                                                                                                                                                                                                                                                                                                                                                                                                                                                                                                                                                                                                                                                                                                                                                                                                                                                                                                                                                                                                                                                                                                                                                                                                                                                                                                                                                                                                                                                      | Citywide drainage system improvements                    | Bastrop   | 10          |                |                    |             |          |
|       | 101000125                                                                                                                                                                                                                                                                                                                                                                                                                                                                                                                                                                                                                                                                                                                                                                                                                                                                                                                                                                                                                                                                                                                                                                                                                                                                                                                                                                                                                                                                                                                                                                                                                                                                                                                                                                                                                                                                                                                                                                                                                                                                                                                      | Alum Creek - Tributary 8, Bowie Drive                    | Bastrop   | 11          |                |                    |             |          |
|       | 101000108                                                                                                                                                                                                                                                                                                                                                                                                                                                                                                                                                                                                                                                                                                                                                                                                                                                                                                                                                                                                                                                                                                                                                                                                                                                                                                                                                                                                                                                                                                                                                                                                                                                                                                                                                                                                                                                                                                                                                                                                                                                                                                                      | Develop New/Updated Floodplain Maps                      | Blanco    | 12          |                |                    |             |          |
|       | 101000182                                                                                                                                                                                                                                                                                                                                                                                                                                                                                                                                                                                                                                                                                                                                                                                                                                                                                                                                                                                                                                                                                                                                                                                                                                                                                                                                                                                                                                                                                                                                                                                                                                                                                                                                                                                                                                                                                                                                                                                                                                                                                                                      | Johnson City Floodplain Mapping (Removed duplicate)      | -         | -           |                |                    |             |          |
|       | 101000113                                                                                                                                                                                                                                                                                                                                                                                                                                                                                                                                                                                                                                                                                                                                                                                                                                                                                                                                                                                                                                                                                                                                                                                                                                                                                                                                                                                                                                                                                                                                                                                                                                                                                                                                                                                                                                                                                                                                                                                                                                                                                                                      | Burnet County Flood Early Warning System                 | Burnet    | 13          |                |                    |             |          |
|       | 101000109                                                                                                                                                                                                                                                                                                                                                                                                                                                                                                                                                                                                                                                                                                                                                                                                                                                                                                                                                                                                                                                                                                                                                                                                                                                                                                                                                                                                                                                                                                                                                                                                                                                                                                                                                                                                                                                                                                                                                                                                                                                                                                                      | CR 332 Drainage Improvements                             | Brazoria  | 14          |                |                    |             |          |
|       | 101000110                                                                                                                                                                                                                                                                                                                                                                                                                                                                                                                                                                                                                                                                                                                                                                                                                                                                                                                                                                                                                                                                                                                                                                                                                                                                                                                                                                                                                                                                                                                                                                                                                                                                                                                                                                                                                                                                                                                                                                                                                                                                                                                      | Various culverts along Stevenson Slough                  | Brazoria  | 15          |                |                    |             |          |
|       | 101000136                                                                                                                                                                                                                                                                                                                                                                                                                                                                                                                                                                                                                                                                                                                                                                                                                                                                                                                                                                                                                                                                                                                                                                                                                                                                                                                                                                                                                                                                                                                                                                                                                                                                                                                                                                                                                                                                                                                                                                                                                                                                                                                      | Highway 36                                               | Brazoria  | 16          |                |                    |             |          |
| A-2   | 101000121                                                                                                                                                                                                                                                                                                                                                                                                                                                                                                                                                                                                                                                                                                                                                                                                                                                                                                                                                                                                                                                                                                                                                                                                                                                                                                                                                                                                                                                                                                                                                                                                                                                                                                                                                                                                                                                                                                                                                                                                                                                                                                                      | Various Streets - Install Flood Early Warning Systems    | Fort Bend | 17          |                |                    |             |          |
| h 2   | 101000029                                                                                                                                                                                                                                                                                                                                                                                                                                                                                                                                                                                                                                                                                                                                                                                                                                                                                                                                                                                                                                                                                                                                                                                                                                                                                                                                                                                                                                                                                                                                                                                                                                                                                                                                                                                                                                                                                                                                                                                                                                                                                                                      | Magnolia St                                              | Brown     | 18          |                |                    |             |          |
| atc   | 101000111                                                                                                                                                                                                                                                                                                                                                                                                                                                                                                                                                                                                                                                                                                                                                                                                                                                                                                                                                                                                                                                                                                                                                                                                                                                                                                                                                                                                                                                                                                                                                                                                                                                                                                                                                                                                                                                                                                                                                                                                                                                                                                                      | Adopt Flood Insurance Rate Maps                          | Brown     | 19          |                |                    |             |          |
|       | 101000137                                                                                                                                                                                                                                                                                                                                                                                                                                                                                                                                                                                                                                                                                                                                                                                                                                                                                                                                                                                                                                                                                                                                                                                                                                                                                                                                                                                                                                                                                                                                                                                                                                                                                                                                                                                                                                                                                                                                                                                                                                                                                                                      | CR257 at Pecan Bayou (Tenmile Crossing)                  | Brown     | 20          |                |                    |             |          |
|       | 101000160                                                                                                                                                                                                                                                                                                                                                                                                                                                                                                                                                                                                                                                                                                                                                                                                                                                                                                                                                                                                                                                                                                                                                                                                                                                                                                                                                                                                                                                                                                                                                                                                                                                                                                                                                                                                                                                                                                                                                                                                                                                                                                                      | Delaware Creek Flood Study                               | Brown     | 21          |                |                    |             |          |
|       | 101000032                                                                                                                                                                                                                                                                                                                                                                                                                                                                                                                                                                                                                                                                                                                                                                                                                                                                                                                                                                                                                                                                                                                                                                                                                                                                                                                                                                                                                                                                                                                                                                                                                                                                                                                                                                                                                                                                                                                                                                                                                                                                                                                      | Mission Hills Street                                     | Burnet    | 22          |                |                    |             |          |
|       |                                                                                                                                                                                                                                                                                                                                                                                                                                                                                                                                                                                                                                                                                                                                                                                                                                                                                                                                                                                                                                                                                                                                                                                                                                                                                                                                                                                                                                                                                                                                                                                                                                                                                                                                                                                                                                                                                                                                                                                                                                                                                                                                | Shade Grove flood study                                  | Burnet    | 23          |                |                    |             |          |
|       |                                                                                                                                                                                                                                                                                                                                                                                                                                                                                                                                                                                                                                                                                                                                                                                                                                                                                                                                                                                                                                                                                                                                                                                                                                                                                                                                                                                                                                                                                                                                                                                                                                                                                                                                                                                                                                                                                                                                                                                                                                                                                                                                | Whitman Branch Bypass; Oak Ridge Drive Creek             | Burnet    | 24          |                |                    |             |          |
|       |                                                                                                                                                                                                                                                                                                                                                                                                                                                                                                                                                                                                                                                                                                                                                                                                                                                                                                                                                                                                                                                                                                                                                                                                                                                                                                                                                                                                                                                                                                                                                                                                                                                                                                                                                                                                                                                                                                                                                                                                                                                                                                                                | <del>Various Streets</del> (Moved to FMP)                | _         | -           |                |                    |             |          |
| -     |                                                                                                                                                                                                                                                                                                                                                                                                                                                                                                                                                                                                                                                                                                                                                                                                                                                                                                                                                                                                                                                                                                                                                                                                                                                                                                                                                                                                                                                                                                                                                                                                                                                                                                                                                                                                                                                                                                                                                                                                                                                                                                                                | Watewater Treatment Plant Flood Study                    | Burnet    | 25          |                |                    |             |          |
|       |                                                                                                                                                                                                                                                                                                                                                                                                                                                                                                                                                                                                                                                                                                                                                                                                                                                                                                                                                                                                                                                                                                                                                                                                                                                                                                                                                                                                                                                                                                                                                                                                                                                                                                                                                                                                                                                                                                                                                                                                                                                                                                                                | VFW Flood Study                                          | Burnet    | 26          |                |                    |             |          |
|       |                                                                                                                                                                                                                                                                                                                                                                                                                                                                                                                                                                                                                                                                                                                                                                                                                                                                                                                                                                                                                                                                                                                                                                                                                                                                                                                                                                                                                                                                                                                                                                                                                                                                                                                                                                                                                                                                                                                                                                                                                                                                                                                                | Citywide Floodplain Remapping                            | Burnet    | 27          | 1              |                    |             |          |
|       |                                                                                                                                                                                                                                                                                                                                                                                                                                                                                                                                                                                                                                                                                                                                                                                                                                                                                                                                                                                                                                                                                                                                                                                                                                                                                                                                                                                                                                                                                                                                                                                                                                                                                                                                                                                                                                                                                                                                                                                                                                                                                                                                | 8 low water crossings within City (Moved to FMP)         |           | _           |                |                    |             |          |
| m     |                                                                                                                                                                                                                                                                                                                                                                                                                                                                                                                                                                                                                                                                                                                                                                                                                                                                                                                                                                                                                                                                                                                                                                                                                                                                                                                                                                                                                                                                                                                                                                                                                                                                                                                                                                                                                                                                                                                                                                                                                                                                                                                                | Lum Rd, Hilltop Rd, FM 2919 N                            | Fort Bend | 28          |                |                    |             |          |
| 2A-   |                                                                                                                                                                                                                                                                                                                                                                                                                                                                                                                                                                                                                                                                                                                                                                                                                                                                                                                                                                                                                                                                                                                                                                                                                                                                                                                                                                                                                                                                                                                                                                                                                                                                                                                                                                                                                                                                                                                                                                                                                                                                                                                                | Drainage improvements to Crawford outlet right-of-way    | Fort Bend | 29          | 1              |                    |             |          |
| 5     |                                                                                                                                                                                                                                                                                                                                                                                                                                                                                                                                                                                                                                                                                                                                                                                                                                                                                                                                                                                                                                                                                                                                                                                                                                                                                                                                                                                                                                                                                                                                                                                                                                                                                                                                                                                                                                                                                                                                                                                                                                                                                                                                | McFarland Rd, Lum Rd, and Braxton Rd (Removed duplicate) | -         | -           |                |                    |             |          |
| Bat   |                                                                                                                                                                                                                                                                                                                                                                                                                                                                                                                                                                                                                                                                                                                                                                                                                                                                                                                                                                                                                                                                                                                                                                                                                                                                                                                                                                                                                                                                                                                                                                                                                                                                                                                                                                                                                                                                                                                                                                                                                                                                                                                                | Gene and Church Streets                                  | Fort Bend | 30          |                |                    |             |          |
| -     |                                                                                                                                                                                                                                                                                                                                                                                                                                                                                                                                                                                                                                                                                                                                                                                                                                                                                                                                                                                                                                                                                                                                                                                                                                                                                                                                                                                                                                                                                                                                                                                                                                                                                                                                                                                                                                                                                                                                                                                                                                                                                                                                | 800 Block W San Antonio                                  | Gillespie | 31          |                |                    |             |          |
| -     |                                                                                                                                                                                                                                                                                                                                                                                                                                                                                                                                                                                                                                                                                                                                                                                                                                                                                                                                                                                                                                                                                                                                                                                                                                                                                                                                                                                                                                                                                                                                                                                                                                                                                                                                                                                                                                                                                                                                                                                                                                                                                                                                | South End of Acorn Street                                | Gillespie | 32          |                |                    |             |          |
|       |                                                                                                                                                                                                                                                                                                                                                                                                                                                                                                                                                                                                                                                                                                                                                                                                                                                                                                                                                                                                                                                                                                                                                                                                                                                                                                                                                                                                                                                                                                                                                                                                                                                                                                                                                                                                                                                                                                                                                                                                                                                                                                                                | S-Bowie Low Water Crossing (Moved to FMP)                | -         | -           |                |                    |             |          |
|       |                                                                                                                                                                                                                                                                                                                                                                                                                                                                                                                                                                                                                                                                                                                                                                                                                                                                                                                                                                                                                                                                                                                                                                                                                                                                                                                                                                                                                                                                                                                                                                                                                                                                                                                                                                                                                                                                                                                                                                                                                                                                                                                                | Bowie & Peach Street                                     | Gillespie | 33          |                |                    |             |          |
|       | 101000042                                                                                                                                                                                                                                                                                                                                                                                                                                                                                                                                                                                                                                                                                                                                                                                                                                                                                                                                                                                                                                                                                                                                                                                                                                                                                                                                                                                                                                                                                                                                                                                                                                                                                                                                                                                                                                                                                                                                                                                                                                                                                                                      | 112 W Park                                               | Gillespie | 34          | <del> </del>   |                    |             |          |
|       | 101000044                                                                                                                                                                                                                                                                                                                                                                                                                                                                                                                                                                                                                                                                                                                                                                                                                                                                                                                                                                                                                                                                                                                                                                                                                                                                                                                                                                                                                                                                                                                                                                                                                                                                                                                                                                                                                                                                                                                                                                                                                                                                                                                      | 11C 11 1 U.N.                                            | ocopic    | T 2.        | l l            |                    | ı           | l .      |