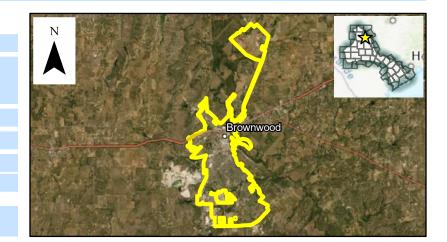

FME Batch 2A 25-May-22

| i i   | THE DUCK AND ADDRESS OF THE PROPERTY OF THE PR |                                                          |           |             |                |                    | 25-1Vlay-22 |          |
|-------|--------------------------------------------------------------------------------------------------------------------------------------------------------------------------------------------------------------------------------------------------------------------------------------------------------------------------------------------------------------------------------------------------------------------------------------------------------------------------------------------------------------------------------------------------------------------------------------------------------------------------------------------------------------------------------------------------------------------------------------------------------------------------------------------------------------------------------------------------------------------------------------------------------------------------------------------------------------------------------------------------------------------------------------------------------------------------------------------------------------------------------------------------------------------------------------------------------------------------------------------------------------------------------------------------------------------------------------------------------------------------------------------------------------------------------------------------------------------------------------------------------------------------------------------------------------------------------------------------------------------------------------------------------------------------------------------------------------------------------------------------------------------------------------------------------------------------------------------------------------------------------------------------------------------------------------------------------------------------------------------------------------------------------------------------------------------------------------------------------------------------------|----------------------------------------------------------|-----------|-------------|----------------|--------------------|-------------|----------|
| _     | Action Number                                                                                                                                                                                                                                                                                                                                                                                                                                                                                                                                                                                                                                                                                                                                                                                                                                                                                                                                                                                                                                                                                                                                                                                                                                                                                                                                                                                                                                                                                                                                                                                                                                                                                                                                                                                                                                                                                                                                                                                                                                                                                                                  | Action Name                                              | County    | Page Number | Tech Committee | Tech Committee Rec | RFPG Rec    | RFPG Rec |
|       |                                                                                                                                                                                                                                                                                                                                                                                                                                                                                                                                                                                                                                                                                                                                                                                                                                                                                                                                                                                                                                                                                                                                                                                                                                                                                                                                                                                                                                                                                                                                                                                                                                                                                                                                                                                                                                                                                                                                                                                                                                                                                                                                |                                                          |           | 0           |                |                    |             |          |
| _     |                                                                                                                                                                                                                                                                                                                                                                                                                                                                                                                                                                                                                                                                                                                                                                                                                                                                                                                                                                                                                                                                                                                                                                                                                                                                                                                                                                                                                                                                                                                                                                                                                                                                                                                                                                                                                                                                                                                                                                                                                                                                                                                                | Drainage System Improvements                             | Bastrop   | 1           |                |                    |             |          |
| _     |                                                                                                                                                                                                                                                                                                                                                                                                                                                                                                                                                                                                                                                                                                                                                                                                                                                                                                                                                                                                                                                                                                                                                                                                                                                                                                                                                                                                                                                                                                                                                                                                                                                                                                                                                                                                                                                                                                                                                                                                                                                                                                                                | Gotier Trace Low Water Crossings                         | Bastrop   | 2           |                |                    |             |          |
| _     |                                                                                                                                                                                                                                                                                                                                                                                                                                                                                                                                                                                                                                                                                                                                                                                                                                                                                                                                                                                                                                                                                                                                                                                                                                                                                                                                                                                                                                                                                                                                                                                                                                                                                                                                                                                                                                                                                                                                                                                                                                                                                                                                | Lakeview Drive & Tuck Street                             | Bastrop   | 3           |                |                    |             |          |
| _     |                                                                                                                                                                                                                                                                                                                                                                                                                                                                                                                                                                                                                                                                                                                                                                                                                                                                                                                                                                                                                                                                                                                                                                                                                                                                                                                                                                                                                                                                                                                                                                                                                                                                                                                                                                                                                                                                                                                                                                                                                                                                                                                                | Clear Springs Lake Dam                                   | Bastrop   | 4           |                |                    |             |          |
| 2A-1  |                                                                                                                                                                                                                                                                                                                                                                                                                                                                                                                                                                                                                                                                                                                                                                                                                                                                                                                                                                                                                                                                                                                                                                                                                                                                                                                                                                                                                                                                                                                                                                                                                                                                                                                                                                                                                                                                                                                                                                                                                                                                                                                                | Gills Branch                                             | Bastrop   | 5           |                |                    |             |          |
| 77    |                                                                                                                                                                                                                                                                                                                                                                                                                                                                                                                                                                                                                                                                                                                                                                                                                                                                                                                                                                                                                                                                                                                                                                                                                                                                                                                                                                                                                                                                                                                                                                                                                                                                                                                                                                                                                                                                                                                                                                                                                                                                                                                                | FM 812 at Little Alum Creek                              | Bastrop   | 6           |                |                    |             |          |
| Batch |                                                                                                                                                                                                                                                                                                                                                                                                                                                                                                                                                                                                                                                                                                                                                                                                                                                                                                                                                                                                                                                                                                                                                                                                                                                                                                                                                                                                                                                                                                                                                                                                                                                                                                                                                                                                                                                                                                                                                                                                                                                                                                                                | FM 812 at Alum Creek South                               | Bastrop   | 7           |                |                    |             |          |
| 8     | 101000102                                                                                                                                                                                                                                                                                                                                                                                                                                                                                                                                                                                                                                                                                                                                                                                                                                                                                                                                                                                                                                                                                                                                                                                                                                                                                                                                                                                                                                                                                                                                                                                                                                                                                                                                                                                                                                                                                                                                                                                                                                                                                                                      | Piney Creek Benching                                     | Bastrop   | 8           |                |                    |             |          |
|       | 101000103                                                                                                                                                                                                                                                                                                                                                                                                                                                                                                                                                                                                                                                                                                                                                                                                                                                                                                                                                                                                                                                                                                                                                                                                                                                                                                                                                                                                                                                                                                                                                                                                                                                                                                                                                                                                                                                                                                                                                                                                                                                                                                                      | Design System Improvements - JC Madison Addition         | Bastrop   | 9           |                |                    |             |          |
|       | 101000104                                                                                                                                                                                                                                                                                                                                                                                                                                                                                                                                                                                                                                                                                                                                                                                                                                                                                                                                                                                                                                                                                                                                                                                                                                                                                                                                                                                                                                                                                                                                                                                                                                                                                                                                                                                                                                                                                                                                                                                                                                                                                                                      | Citywide drainage system improvements                    | Bastrop   | 10          |                |                    |             |          |
|       | 101000125                                                                                                                                                                                                                                                                                                                                                                                                                                                                                                                                                                                                                                                                                                                                                                                                                                                                                                                                                                                                                                                                                                                                                                                                                                                                                                                                                                                                                                                                                                                                                                                                                                                                                                                                                                                                                                                                                                                                                                                                                                                                                                                      | Alum Creek - Tributary 8, Bowie Drive                    | Bastrop   | 11          |                |                    |             |          |
|       | 101000108                                                                                                                                                                                                                                                                                                                                                                                                                                                                                                                                                                                                                                                                                                                                                                                                                                                                                                                                                                                                                                                                                                                                                                                                                                                                                                                                                                                                                                                                                                                                                                                                                                                                                                                                                                                                                                                                                                                                                                                                                                                                                                                      | Develop New/Updated Floodplain Maps                      | Blanco    | 12          |                |                    |             |          |
|       | 101000182                                                                                                                                                                                                                                                                                                                                                                                                                                                                                                                                                                                                                                                                                                                                                                                                                                                                                                                                                                                                                                                                                                                                                                                                                                                                                                                                                                                                                                                                                                                                                                                                                                                                                                                                                                                                                                                                                                                                                                                                                                                                                                                      | Johnson City Floodplain Mapping (Removed duplicate)      | -         | -           |                |                    |             |          |
|       | 101000113                                                                                                                                                                                                                                                                                                                                                                                                                                                                                                                                                                                                                                                                                                                                                                                                                                                                                                                                                                                                                                                                                                                                                                                                                                                                                                                                                                                                                                                                                                                                                                                                                                                                                                                                                                                                                                                                                                                                                                                                                                                                                                                      | Burnet County Flood Early Warning System                 | Burnet    | 13          |                |                    |             |          |
|       | 101000109                                                                                                                                                                                                                                                                                                                                                                                                                                                                                                                                                                                                                                                                                                                                                                                                                                                                                                                                                                                                                                                                                                                                                                                                                                                                                                                                                                                                                                                                                                                                                                                                                                                                                                                                                                                                                                                                                                                                                                                                                                                                                                                      | CR 332 Drainage Improvements                             | Brazoria  | 14          |                |                    |             |          |
|       | 101000110                                                                                                                                                                                                                                                                                                                                                                                                                                                                                                                                                                                                                                                                                                                                                                                                                                                                                                                                                                                                                                                                                                                                                                                                                                                                                                                                                                                                                                                                                                                                                                                                                                                                                                                                                                                                                                                                                                                                                                                                                                                                                                                      | Various culverts along Stevenson Slough                  | Brazoria  | 15          |                |                    |             |          |
|       | 101000136                                                                                                                                                                                                                                                                                                                                                                                                                                                                                                                                                                                                                                                                                                                                                                                                                                                                                                                                                                                                                                                                                                                                                                                                                                                                                                                                                                                                                                                                                                                                                                                                                                                                                                                                                                                                                                                                                                                                                                                                                                                                                                                      | Highway 36                                               | Brazoria  | 16          |                |                    |             |          |
| A-2   | 101000121                                                                                                                                                                                                                                                                                                                                                                                                                                                                                                                                                                                                                                                                                                                                                                                                                                                                                                                                                                                                                                                                                                                                                                                                                                                                                                                                                                                                                                                                                                                                                                                                                                                                                                                                                                                                                                                                                                                                                                                                                                                                                                                      | Various Streets - Install Flood Early Warning Systems    | Fort Bend | 17          |                |                    |             |          |
| h 2   | 101000029                                                                                                                                                                                                                                                                                                                                                                                                                                                                                                                                                                                                                                                                                                                                                                                                                                                                                                                                                                                                                                                                                                                                                                                                                                                                                                                                                                                                                                                                                                                                                                                                                                                                                                                                                                                                                                                                                                                                                                                                                                                                                                                      | Magnolia St                                              | Brown     | 18          |                |                    |             |          |
| atc   | 101000111                                                                                                                                                                                                                                                                                                                                                                                                                                                                                                                                                                                                                                                                                                                                                                                                                                                                                                                                                                                                                                                                                                                                                                                                                                                                                                                                                                                                                                                                                                                                                                                                                                                                                                                                                                                                                                                                                                                                                                                                                                                                                                                      | Adopt Flood Insurance Rate Maps                          | Brown     | 19          |                |                    |             |          |
|       | 101000137                                                                                                                                                                                                                                                                                                                                                                                                                                                                                                                                                                                                                                                                                                                                                                                                                                                                                                                                                                                                                                                                                                                                                                                                                                                                                                                                                                                                                                                                                                                                                                                                                                                                                                                                                                                                                                                                                                                                                                                                                                                                                                                      | CR257 at Pecan Bayou (Tenmile Crossing)                  | Brown     | 20          |                |                    |             |          |
|       | 101000160                                                                                                                                                                                                                                                                                                                                                                                                                                                                                                                                                                                                                                                                                                                                                                                                                                                                                                                                                                                                                                                                                                                                                                                                                                                                                                                                                                                                                                                                                                                                                                                                                                                                                                                                                                                                                                                                                                                                                                                                                                                                                                                      | Delaware Creek Flood Study                               | Brown     | 21          |                |                    |             |          |
|       | 101000032                                                                                                                                                                                                                                                                                                                                                                                                                                                                                                                                                                                                                                                                                                                                                                                                                                                                                                                                                                                                                                                                                                                                                                                                                                                                                                                                                                                                                                                                                                                                                                                                                                                                                                                                                                                                                                                                                                                                                                                                                                                                                                                      | Mission Hills Street                                     | Burnet    | 22          |                |                    |             |          |
|       |                                                                                                                                                                                                                                                                                                                                                                                                                                                                                                                                                                                                                                                                                                                                                                                                                                                                                                                                                                                                                                                                                                                                                                                                                                                                                                                                                                                                                                                                                                                                                                                                                                                                                                                                                                                                                                                                                                                                                                                                                                                                                                                                | Shade Grove flood study                                  | Burnet    | 23          |                |                    |             |          |
|       |                                                                                                                                                                                                                                                                                                                                                                                                                                                                                                                                                                                                                                                                                                                                                                                                                                                                                                                                                                                                                                                                                                                                                                                                                                                                                                                                                                                                                                                                                                                                                                                                                                                                                                                                                                                                                                                                                                                                                                                                                                                                                                                                | Whitman Branch Bypass; Oak Ridge Drive Creek             | Burnet    | 24          |                |                    |             |          |
|       |                                                                                                                                                                                                                                                                                                                                                                                                                                                                                                                                                                                                                                                                                                                                                                                                                                                                                                                                                                                                                                                                                                                                                                                                                                                                                                                                                                                                                                                                                                                                                                                                                                                                                                                                                                                                                                                                                                                                                                                                                                                                                                                                | <del>Various Streets</del> (Moved to FMP)                | _         | -           |                |                    |             |          |
| -     |                                                                                                                                                                                                                                                                                                                                                                                                                                                                                                                                                                                                                                                                                                                                                                                                                                                                                                                                                                                                                                                                                                                                                                                                                                                                                                                                                                                                                                                                                                                                                                                                                                                                                                                                                                                                                                                                                                                                                                                                                                                                                                                                | Watewater Treatment Plant Flood Study                    | Burnet    | 25          |                |                    |             |          |
|       |                                                                                                                                                                                                                                                                                                                                                                                                                                                                                                                                                                                                                                                                                                                                                                                                                                                                                                                                                                                                                                                                                                                                                                                                                                                                                                                                                                                                                                                                                                                                                                                                                                                                                                                                                                                                                                                                                                                                                                                                                                                                                                                                | VFW Flood Study                                          | Burnet    | 26          |                |                    |             |          |
|       |                                                                                                                                                                                                                                                                                                                                                                                                                                                                                                                                                                                                                                                                                                                                                                                                                                                                                                                                                                                                                                                                                                                                                                                                                                                                                                                                                                                                                                                                                                                                                                                                                                                                                                                                                                                                                                                                                                                                                                                                                                                                                                                                | Citywide Floodplain Remapping                            | Burnet    | 27          | 1              |                    |             |          |
|       |                                                                                                                                                                                                                                                                                                                                                                                                                                                                                                                                                                                                                                                                                                                                                                                                                                                                                                                                                                                                                                                                                                                                                                                                                                                                                                                                                                                                                                                                                                                                                                                                                                                                                                                                                                                                                                                                                                                                                                                                                                                                                                                                | 8 low water crossings within City (Moved to FMP)         |           | _           |                |                    |             |          |
| m     |                                                                                                                                                                                                                                                                                                                                                                                                                                                                                                                                                                                                                                                                                                                                                                                                                                                                                                                                                                                                                                                                                                                                                                                                                                                                                                                                                                                                                                                                                                                                                                                                                                                                                                                                                                                                                                                                                                                                                                                                                                                                                                                                | Lum Rd, Hilltop Rd, FM 2919 N                            | Fort Bend | 28          |                |                    |             |          |
| 2A-   |                                                                                                                                                                                                                                                                                                                                                                                                                                                                                                                                                                                                                                                                                                                                                                                                                                                                                                                                                                                                                                                                                                                                                                                                                                                                                                                                                                                                                                                                                                                                                                                                                                                                                                                                                                                                                                                                                                                                                                                                                                                                                                                                | Drainage improvements to Crawford outlet right-of-way    | Fort Bend | 29          | 1              |                    |             |          |
| 5     |                                                                                                                                                                                                                                                                                                                                                                                                                                                                                                                                                                                                                                                                                                                                                                                                                                                                                                                                                                                                                                                                                                                                                                                                                                                                                                                                                                                                                                                                                                                                                                                                                                                                                                                                                                                                                                                                                                                                                                                                                                                                                                                                | McFarland Rd, Lum Rd, and Braxton Rd (Removed duplicate) | -         | -           |                |                    |             |          |
| Bat   |                                                                                                                                                                                                                                                                                                                                                                                                                                                                                                                                                                                                                                                                                                                                                                                                                                                                                                                                                                                                                                                                                                                                                                                                                                                                                                                                                                                                                                                                                                                                                                                                                                                                                                                                                                                                                                                                                                                                                                                                                                                                                                                                | Gene and Church Streets                                  | Fort Bend | 30          |                |                    |             |          |
| -     |                                                                                                                                                                                                                                                                                                                                                                                                                                                                                                                                                                                                                                                                                                                                                                                                                                                                                                                                                                                                                                                                                                                                                                                                                                                                                                                                                                                                                                                                                                                                                                                                                                                                                                                                                                                                                                                                                                                                                                                                                                                                                                                                | 800 Block W San Antonio                                  | Gillespie | 31          |                |                    |             |          |
| -     |                                                                                                                                                                                                                                                                                                                                                                                                                                                                                                                                                                                                                                                                                                                                                                                                                                                                                                                                                                                                                                                                                                                                                                                                                                                                                                                                                                                                                                                                                                                                                                                                                                                                                                                                                                                                                                                                                                                                                                                                                                                                                                                                | South End of Acorn Street                                | Gillespie | 32          |                |                    |             |          |
|       |                                                                                                                                                                                                                                                                                                                                                                                                                                                                                                                                                                                                                                                                                                                                                                                                                                                                                                                                                                                                                                                                                                                                                                                                                                                                                                                                                                                                                                                                                                                                                                                                                                                                                                                                                                                                                                                                                                                                                                                                                                                                                                                                | S-Bowie Low Water Crossing (Moved to FMP)                | -         | -           |                |                    |             |          |
|       |                                                                                                                                                                                                                                                                                                                                                                                                                                                                                                                                                                                                                                                                                                                                                                                                                                                                                                                                                                                                                                                                                                                                                                                                                                                                                                                                                                                                                                                                                                                                                                                                                                                                                                                                                                                                                                                                                                                                                                                                                                                                                                                                | Bowie & Peach Street                                     | Gillespie | 33          |                |                    |             |          |
|       | 101000042                                                                                                                                                                                                                                                                                                                                                                                                                                                                                                                                                                                                                                                                                                                                                                                                                                                                                                                                                                                                                                                                                                                                                                                                                                                                                                                                                                                                                                                                                                                                                                                                                                                                                                                                                                                                                                                                                                                                                                                                                                                                                                                      | 112 W Park                                               | Gillespie | 34          | <del> </del>   |                    |             |          |
|       | 101000044                                                                                                                                                                                                                                                                                                                                                                                                                                                                                                                                                                                                                                                                                                                                                                                                                                                                                                                                                                                                                                                                                                                                                                                                                                                                                                                                                                                                                                                                                                                                                                                                                                                                                                                                                                                                                                                                                                                                                                                                                                                                                                                      | 11C 11 1 U.N.                                            | ocopic    | T 2.        | l l            |                    | ı           | l .      |