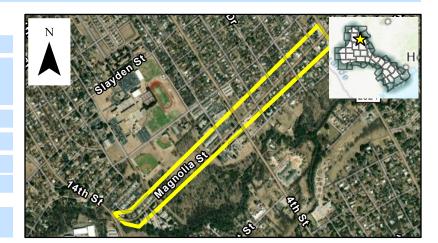

FME Batch 2A 25-May-22

| i i   | THE DUCK AND ADDRESS OF THE PROPERTY OF THE PR |                                                          |           |             |                |                    | 25-1Vlay-22 |          |
|-------|--------------------------------------------------------------------------------------------------------------------------------------------------------------------------------------------------------------------------------------------------------------------------------------------------------------------------------------------------------------------------------------------------------------------------------------------------------------------------------------------------------------------------------------------------------------------------------------------------------------------------------------------------------------------------------------------------------------------------------------------------------------------------------------------------------------------------------------------------------------------------------------------------------------------------------------------------------------------------------------------------------------------------------------------------------------------------------------------------------------------------------------------------------------------------------------------------------------------------------------------------------------------------------------------------------------------------------------------------------------------------------------------------------------------------------------------------------------------------------------------------------------------------------------------------------------------------------------------------------------------------------------------------------------------------------------------------------------------------------------------------------------------------------------------------------------------------------------------------------------------------------------------------------------------------------------------------------------------------------------------------------------------------------------------------------------------------------------------------------------------------------|----------------------------------------------------------|-----------|-------------|----------------|--------------------|-------------|----------|
| _     | Action Number                                                                                                                                                                                                                                                                                                                                                                                                                                                                                                                                                                                                                                                                                                                                                                                                                                                                                                                                                                                                                                                                                                                                                                                                                                                                                                                                                                                                                                                                                                                                                                                                                                                                                                                                                                                                                                                                                                                                                                                                                                                                                                                  | Action Name                                              | County    | Page Number | Tech Committee | Tech Committee Rec | RFPG Rec    | RFPG Rec |
|       |                                                                                                                                                                                                                                                                                                                                                                                                                                                                                                                                                                                                                                                                                                                                                                                                                                                                                                                                                                                                                                                                                                                                                                                                                                                                                                                                                                                                                                                                                                                                                                                                                                                                                                                                                                                                                                                                                                                                                                                                                                                                                                                                |                                                          |           | 0           |                |                    |             |          |
| _     |                                                                                                                                                                                                                                                                                                                                                                                                                                                                                                                                                                                                                                                                                                                                                                                                                                                                                                                                                                                                                                                                                                                                                                                                                                                                                                                                                                                                                                                                                                                                                                                                                                                                                                                                                                                                                                                                                                                                                                                                                                                                                                                                | Drainage System Improvements                             | Bastrop   | 1           |                |                    |             |          |
| _     |                                                                                                                                                                                                                                                                                                                                                                                                                                                                                                                                                                                                                                                                                                                                                                                                                                                                                                                                                                                                                                                                                                                                                                                                                                                                                                                                                                                                                                                                                                                                                                                                                                                                                                                                                                                                                                                                                                                                                                                                                                                                                                                                | Gotier Trace Low Water Crossings                         | Bastrop   | 2           |                |                    |             |          |
| _     |                                                                                                                                                                                                                                                                                                                                                                                                                                                                                                                                                                                                                                                                                                                                                                                                                                                                                                                                                                                                                                                                                                                                                                                                                                                                                                                                                                                                                                                                                                                                                                                                                                                                                                                                                                                                                                                                                                                                                                                                                                                                                                                                | Lakeview Drive & Tuck Street                             | Bastrop   | 3           |                |                    |             |          |
| _     |                                                                                                                                                                                                                                                                                                                                                                                                                                                                                                                                                                                                                                                                                                                                                                                                                                                                                                                                                                                                                                                                                                                                                                                                                                                                                                                                                                                                                                                                                                                                                                                                                                                                                                                                                                                                                                                                                                                                                                                                                                                                                                                                | Clear Springs Lake Dam                                   | Bastrop   | 4           |                |                    |             |          |
| 2A-1  |                                                                                                                                                                                                                                                                                                                                                                                                                                                                                                                                                                                                                                                                                                                                                                                                                                                                                                                                                                                                                                                                                                                                                                                                                                                                                                                                                                                                                                                                                                                                                                                                                                                                                                                                                                                                                                                                                                                                                                                                                                                                                                                                | Gills Branch                                             | Bastrop   | 5           |                |                    |             |          |
| 77    |                                                                                                                                                                                                                                                                                                                                                                                                                                                                                                                                                                                                                                                                                                                                                                                                                                                                                                                                                                                                                                                                                                                                                                                                                                                                                                                                                                                                                                                                                                                                                                                                                                                                                                                                                                                                                                                                                                                                                                                                                                                                                                                                | FM 812 at Little Alum Creek                              | Bastrop   | 6           |                |                    |             |          |
| Batch |                                                                                                                                                                                                                                                                                                                                                                                                                                                                                                                                                                                                                                                                                                                                                                                                                                                                                                                                                                                                                                                                                                                                                                                                                                                                                                                                                                                                                                                                                                                                                                                                                                                                                                                                                                                                                                                                                                                                                                                                                                                                                                                                | FM 812 at Alum Creek South                               | Bastrop   | 7           |                |                    |             |          |
| 8     | 101000102                                                                                                                                                                                                                                                                                                                                                                                                                                                                                                                                                                                                                                                                                                                                                                                                                                                                                                                                                                                                                                                                                                                                                                                                                                                                                                                                                                                                                                                                                                                                                                                                                                                                                                                                                                                                                                                                                                                                                                                                                                                                                                                      | Piney Creek Benching                                     | Bastrop   | 8           |                |                    |             |          |
|       | 101000103                                                                                                                                                                                                                                                                                                                                                                                                                                                                                                                                                                                                                                                                                                                                                                                                                                                                                                                                                                                                                                                                                                                                                                                                                                                                                                                                                                                                                                                                                                                                                                                                                                                                                                                                                                                                                                                                                                                                                                                                                                                                                                                      | Design System Improvements - JC Madison Addition         | Bastrop   | 9           |                |                    |             |          |
|       | 101000104                                                                                                                                                                                                                                                                                                                                                                                                                                                                                                                                                                                                                                                                                                                                                                                                                                                                                                                                                                                                                                                                                                                                                                                                                                                                                                                                                                                                                                                                                                                                                                                                                                                                                                                                                                                                                                                                                                                                                                                                                                                                                                                      | Citywide drainage system improvements                    | Bastrop   | 10          |                |                    |             |          |
|       | 101000125                                                                                                                                                                                                                                                                                                                                                                                                                                                                                                                                                                                                                                                                                                                                                                                                                                                                                                                                                                                                                                                                                                                                                                                                                                                                                                                                                                                                                                                                                                                                                                                                                                                                                                                                                                                                                                                                                                                                                                                                                                                                                                                      | Alum Creek - Tributary 8, Bowie Drive                    | Bastrop   | 11          |                |                    |             |          |
|       | 101000108                                                                                                                                                                                                                                                                                                                                                                                                                                                                                                                                                                                                                                                                                                                                                                                                                                                                                                                                                                                                                                                                                                                                                                                                                                                                                                                                                                                                                                                                                                                                                                                                                                                                                                                                                                                                                                                                                                                                                                                                                                                                                                                      | Develop New/Updated Floodplain Maps                      | Blanco    | 12          |                |                    |             |          |
|       | 101000182                                                                                                                                                                                                                                                                                                                                                                                                                                                                                                                                                                                                                                                                                                                                                                                                                                                                                                                                                                                                                                                                                                                                                                                                                                                                                                                                                                                                                                                                                                                                                                                                                                                                                                                                                                                                                                                                                                                                                                                                                                                                                                                      | Johnson City Floodplain Mapping (Removed duplicate)      | -         | -           |                |                    |             |          |
|       | 101000113                                                                                                                                                                                                                                                                                                                                                                                                                                                                                                                                                                                                                                                                                                                                                                                                                                                                                                                                                                                                                                                                                                                                                                                                                                                                                                                                                                                                                                                                                                                                                                                                                                                                                                                                                                                                                                                                                                                                                                                                                                                                                                                      | Burnet County Flood Early Warning System                 | Burnet    | 13          |                |                    |             |          |
|       | 101000109                                                                                                                                                                                                                                                                                                                                                                                                                                                                                                                                                                                                                                                                                                                                                                                                                                                                                                                                                                                                                                                                                                                                                                                                                                                                                                                                                                                                                                                                                                                                                                                                                                                                                                                                                                                                                                                                                                                                                                                                                                                                                                                      | CR 332 Drainage Improvements                             | Brazoria  | 14          |                |                    |             |          |
|       | 101000110                                                                                                                                                                                                                                                                                                                                                                                                                                                                                                                                                                                                                                                                                                                                                                                                                                                                                                                                                                                                                                                                                                                                                                                                                                                                                                                                                                                                                                                                                                                                                                                                                                                                                                                                                                                                                                                                                                                                                                                                                                                                                                                      | Various culverts along Stevenson Slough                  | Brazoria  | 15          |                |                    |             |          |
|       | 101000136                                                                                                                                                                                                                                                                                                                                                                                                                                                                                                                                                                                                                                                                                                                                                                                                                                                                                                                                                                                                                                                                                                                                                                                                                                                                                                                                                                                                                                                                                                                                                                                                                                                                                                                                                                                                                                                                                                                                                                                                                                                                                                                      | Highway 36                                               | Brazoria  | 16          |                |                    |             |          |
| A-2   | 101000121                                                                                                                                                                                                                                                                                                                                                                                                                                                                                                                                                                                                                                                                                                                                                                                                                                                                                                                                                                                                                                                                                                                                                                                                                                                                                                                                                                                                                                                                                                                                                                                                                                                                                                                                                                                                                                                                                                                                                                                                                                                                                                                      | Various Streets - Install Flood Early Warning Systems    | Fort Bend | 17          |                |                    |             |          |
| h 2   | 101000029                                                                                                                                                                                                                                                                                                                                                                                                                                                                                                                                                                                                                                                                                                                                                                                                                                                                                                                                                                                                                                                                                                                                                                                                                                                                                                                                                                                                                                                                                                                                                                                                                                                                                                                                                                                                                                                                                                                                                                                                                                                                                                                      | Magnolia St                                              | Brown     | 18          |                |                    |             |          |
| atc   | 101000111                                                                                                                                                                                                                                                                                                                                                                                                                                                                                                                                                                                                                                                                                                                                                                                                                                                                                                                                                                                                                                                                                                                                                                                                                                                                                                                                                                                                                                                                                                                                                                                                                                                                                                                                                                                                                                                                                                                                                                                                                                                                                                                      | Adopt Flood Insurance Rate Maps                          | Brown     | 19          |                |                    |             |          |
|       | 101000137                                                                                                                                                                                                                                                                                                                                                                                                                                                                                                                                                                                                                                                                                                                                                                                                                                                                                                                                                                                                                                                                                                                                                                                                                                                                                                                                                                                                                                                                                                                                                                                                                                                                                                                                                                                                                                                                                                                                                                                                                                                                                                                      | CR257 at Pecan Bayou (Tenmile Crossing)                  | Brown     | 20          |                |                    |             |          |
|       | 101000160                                                                                                                                                                                                                                                                                                                                                                                                                                                                                                                                                                                                                                                                                                                                                                                                                                                                                                                                                                                                                                                                                                                                                                                                                                                                                                                                                                                                                                                                                                                                                                                                                                                                                                                                                                                                                                                                                                                                                                                                                                                                                                                      | Delaware Creek Flood Study                               | Brown     | 21          |                |                    |             |          |
|       | 101000032                                                                                                                                                                                                                                                                                                                                                                                                                                                                                                                                                                                                                                                                                                                                                                                                                                                                                                                                                                                                                                                                                                                                                                                                                                                                                                                                                                                                                                                                                                                                                                                                                                                                                                                                                                                                                                                                                                                                                                                                                                                                                                                      | Mission Hills Street                                     | Burnet    | 22          |                |                    |             |          |
|       |                                                                                                                                                                                                                                                                                                                                                                                                                                                                                                                                                                                                                                                                                                                                                                                                                                                                                                                                                                                                                                                                                                                                                                                                                                                                                                                                                                                                                                                                                                                                                                                                                                                                                                                                                                                                                                                                                                                                                                                                                                                                                                                                | Shade Grove flood study                                  | Burnet    | 23          |                |                    |             |          |
|       |                                                                                                                                                                                                                                                                                                                                                                                                                                                                                                                                                                                                                                                                                                                                                                                                                                                                                                                                                                                                                                                                                                                                                                                                                                                                                                                                                                                                                                                                                                                                                                                                                                                                                                                                                                                                                                                                                                                                                                                                                                                                                                                                | Whitman Branch Bypass; Oak Ridge Drive Creek             | Burnet    | 24          |                |                    |             |          |
|       |                                                                                                                                                                                                                                                                                                                                                                                                                                                                                                                                                                                                                                                                                                                                                                                                                                                                                                                                                                                                                                                                                                                                                                                                                                                                                                                                                                                                                                                                                                                                                                                                                                                                                                                                                                                                                                                                                                                                                                                                                                                                                                                                | <del>Various Streets</del> (Moved to FMP)                | _         | -           |                |                    |             |          |
| -     |                                                                                                                                                                                                                                                                                                                                                                                                                                                                                                                                                                                                                                                                                                                                                                                                                                                                                                                                                                                                                                                                                                                                                                                                                                                                                                                                                                                                                                                                                                                                                                                                                                                                                                                                                                                                                                                                                                                                                                                                                                                                                                                                | Watewater Treatment Plant Flood Study                    | Burnet    | 25          |                |                    |             |          |
|       |                                                                                                                                                                                                                                                                                                                                                                                                                                                                                                                                                                                                                                                                                                                                                                                                                                                                                                                                                                                                                                                                                                                                                                                                                                                                                                                                                                                                                                                                                                                                                                                                                                                                                                                                                                                                                                                                                                                                                                                                                                                                                                                                | VFW Flood Study                                          | Burnet    | 26          |                |                    |             |          |
|       |                                                                                                                                                                                                                                                                                                                                                                                                                                                                                                                                                                                                                                                                                                                                                                                                                                                                                                                                                                                                                                                                                                                                                                                                                                                                                                                                                                                                                                                                                                                                                                                                                                                                                                                                                                                                                                                                                                                                                                                                                                                                                                                                | Citywide Floodplain Remapping                            | Burnet    | 27          | 1              |                    |             |          |
|       |                                                                                                                                                                                                                                                                                                                                                                                                                                                                                                                                                                                                                                                                                                                                                                                                                                                                                                                                                                                                                                                                                                                                                                                                                                                                                                                                                                                                                                                                                                                                                                                                                                                                                                                                                                                                                                                                                                                                                                                                                                                                                                                                | 8 low water crossings within City (Moved to FMP)         |           | _           |                |                    |             |          |
| m     |                                                                                                                                                                                                                                                                                                                                                                                                                                                                                                                                                                                                                                                                                                                                                                                                                                                                                                                                                                                                                                                                                                                                                                                                                                                                                                                                                                                                                                                                                                                                                                                                                                                                                                                                                                                                                                                                                                                                                                                                                                                                                                                                | Lum Rd, Hilltop Rd, FM 2919 N                            | Fort Bend | 28          |                |                    |             |          |
| 2A-   |                                                                                                                                                                                                                                                                                                                                                                                                                                                                                                                                                                                                                                                                                                                                                                                                                                                                                                                                                                                                                                                                                                                                                                                                                                                                                                                                                                                                                                                                                                                                                                                                                                                                                                                                                                                                                                                                                                                                                                                                                                                                                                                                | Drainage improvements to Crawford outlet right-of-way    | Fort Bend | 29          | 1              |                    |             |          |
| 5     |                                                                                                                                                                                                                                                                                                                                                                                                                                                                                                                                                                                                                                                                                                                                                                                                                                                                                                                                                                                                                                                                                                                                                                                                                                                                                                                                                                                                                                                                                                                                                                                                                                                                                                                                                                                                                                                                                                                                                                                                                                                                                                                                | McFarland Rd, Lum Rd, and Braxton Rd (Removed duplicate) | -         | -           |                |                    |             |          |
| Bat   |                                                                                                                                                                                                                                                                                                                                                                                                                                                                                                                                                                                                                                                                                                                                                                                                                                                                                                                                                                                                                                                                                                                                                                                                                                                                                                                                                                                                                                                                                                                                                                                                                                                                                                                                                                                                                                                                                                                                                                                                                                                                                                                                | Gene and Church Streets                                  | Fort Bend | 30          |                |                    |             |          |
| -     |                                                                                                                                                                                                                                                                                                                                                                                                                                                                                                                                                                                                                                                                                                                                                                                                                                                                                                                                                                                                                                                                                                                                                                                                                                                                                                                                                                                                                                                                                                                                                                                                                                                                                                                                                                                                                                                                                                                                                                                                                                                                                                                                | 800 Block W San Antonio                                  | Gillespie | 31          |                |                    |             |          |
| -     |                                                                                                                                                                                                                                                                                                                                                                                                                                                                                                                                                                                                                                                                                                                                                                                                                                                                                                                                                                                                                                                                                                                                                                                                                                                                                                                                                                                                                                                                                                                                                                                                                                                                                                                                                                                                                                                                                                                                                                                                                                                                                                                                | South End of Acorn Street                                | Gillespie | 32          |                |                    |             |          |
|       |                                                                                                                                                                                                                                                                                                                                                                                                                                                                                                                                                                                                                                                                                                                                                                                                                                                                                                                                                                                                                                                                                                                                                                                                                                                                                                                                                                                                                                                                                                                                                                                                                                                                                                                                                                                                                                                                                                                                                                                                                                                                                                                                | S-Bowie Low Water Crossing (Moved to FMP)                | -         | -           |                |                    |             |          |
|       |                                                                                                                                                                                                                                                                                                                                                                                                                                                                                                                                                                                                                                                                                                                                                                                                                                                                                                                                                                                                                                                                                                                                                                                                                                                                                                                                                                                                                                                                                                                                                                                                                                                                                                                                                                                                                                                                                                                                                                                                                                                                                                                                | Bowie & Peach Street                                     | Gillespie | 33          |                |                    |             |          |
|       | 101000042                                                                                                                                                                                                                                                                                                                                                                                                                                                                                                                                                                                                                                                                                                                                                                                                                                                                                                                                                                                                                                                                                                                                                                                                                                                                                                                                                                                                                                                                                                                                                                                                                                                                                                                                                                                                                                                                                                                                                                                                                                                                                                                      | 112 W Park                                               | Gillespie | 34          | <del> </del>   |                    |             |          |
|       | 101000044                                                                                                                                                                                                                                                                                                                                                                                                                                                                                                                                                                                                                                                                                                                                                                                                                                                                                                                                                                                                                                                                                                                                                                                                                                                                                                                                                                                                                                                                                                                                                                                                                                                                                                                                                                                                                                                                                                                                                                                                                                                                                                                      | 11C 11 1 U.N.                                            | ocopic    | T 2.        | l l            |                    | ı           | l .      |