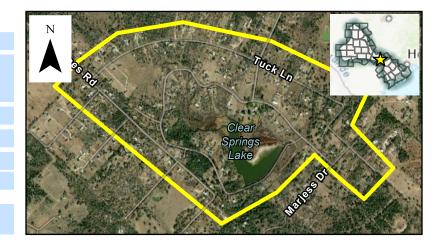

FME Batch 2A 25-May-22

| i i   | THE DUCK AND ADDRESS OF THE PROPERTY OF THE PR |                                                          |           |             |                |                    | 25-1Vlay-22 |          |
|-------|--------------------------------------------------------------------------------------------------------------------------------------------------------------------------------------------------------------------------------------------------------------------------------------------------------------------------------------------------------------------------------------------------------------------------------------------------------------------------------------------------------------------------------------------------------------------------------------------------------------------------------------------------------------------------------------------------------------------------------------------------------------------------------------------------------------------------------------------------------------------------------------------------------------------------------------------------------------------------------------------------------------------------------------------------------------------------------------------------------------------------------------------------------------------------------------------------------------------------------------------------------------------------------------------------------------------------------------------------------------------------------------------------------------------------------------------------------------------------------------------------------------------------------------------------------------------------------------------------------------------------------------------------------------------------------------------------------------------------------------------------------------------------------------------------------------------------------------------------------------------------------------------------------------------------------------------------------------------------------------------------------------------------------------------------------------------------------------------------------------------------------|----------------------------------------------------------|-----------|-------------|----------------|--------------------|-------------|----------|
| _     | Action Number                                                                                                                                                                                                                                                                                                                                                                                                                                                                                                                                                                                                                                                                                                                                                                                                                                                                                                                                                                                                                                                                                                                                                                                                                                                                                                                                                                                                                                                                                                                                                                                                                                                                                                                                                                                                                                                                                                                                                                                                                                                                                                                  | Action Name                                              | County    | Page Number | Tech Committee | Tech Committee Rec | RFPG Rec    | RFPG Rec |
|       |                                                                                                                                                                                                                                                                                                                                                                                                                                                                                                                                                                                                                                                                                                                                                                                                                                                                                                                                                                                                                                                                                                                                                                                                                                                                                                                                                                                                                                                                                                                                                                                                                                                                                                                                                                                                                                                                                                                                                                                                                                                                                                                                |                                                          |           | 0           |                |                    |             |          |
| _     |                                                                                                                                                                                                                                                                                                                                                                                                                                                                                                                                                                                                                                                                                                                                                                                                                                                                                                                                                                                                                                                                                                                                                                                                                                                                                                                                                                                                                                                                                                                                                                                                                                                                                                                                                                                                                                                                                                                                                                                                                                                                                                                                | Drainage System Improvements                             | Bastrop   | 1           |                |                    |             |          |
| _     |                                                                                                                                                                                                                                                                                                                                                                                                                                                                                                                                                                                                                                                                                                                                                                                                                                                                                                                                                                                                                                                                                                                                                                                                                                                                                                                                                                                                                                                                                                                                                                                                                                                                                                                                                                                                                                                                                                                                                                                                                                                                                                                                | Gotier Trace Low Water Crossings                         | Bastrop   | 2           |                |                    |             |          |
| _     |                                                                                                                                                                                                                                                                                                                                                                                                                                                                                                                                                                                                                                                                                                                                                                                                                                                                                                                                                                                                                                                                                                                                                                                                                                                                                                                                                                                                                                                                                                                                                                                                                                                                                                                                                                                                                                                                                                                                                                                                                                                                                                                                | Lakeview Drive & Tuck Street                             | Bastrop   | 3           |                |                    |             |          |
| _     |                                                                                                                                                                                                                                                                                                                                                                                                                                                                                                                                                                                                                                                                                                                                                                                                                                                                                                                                                                                                                                                                                                                                                                                                                                                                                                                                                                                                                                                                                                                                                                                                                                                                                                                                                                                                                                                                                                                                                                                                                                                                                                                                | Clear Springs Lake Dam                                   | Bastrop   | 4           |                |                    |             |          |
| 2A-1  |                                                                                                                                                                                                                                                                                                                                                                                                                                                                                                                                                                                                                                                                                                                                                                                                                                                                                                                                                                                                                                                                                                                                                                                                                                                                                                                                                                                                                                                                                                                                                                                                                                                                                                                                                                                                                                                                                                                                                                                                                                                                                                                                | Gills Branch                                             | Bastrop   | 5           |                |                    |             |          |
| 77    |                                                                                                                                                                                                                                                                                                                                                                                                                                                                                                                                                                                                                                                                                                                                                                                                                                                                                                                                                                                                                                                                                                                                                                                                                                                                                                                                                                                                                                                                                                                                                                                                                                                                                                                                                                                                                                                                                                                                                                                                                                                                                                                                | FM 812 at Little Alum Creek                              | Bastrop   | 6           |                |                    |             |          |
| Batch |                                                                                                                                                                                                                                                                                                                                                                                                                                                                                                                                                                                                                                                                                                                                                                                                                                                                                                                                                                                                                                                                                                                                                                                                                                                                                                                                                                                                                                                                                                                                                                                                                                                                                                                                                                                                                                                                                                                                                                                                                                                                                                                                | FM 812 at Alum Creek South                               | Bastrop   | 7           |                |                    |             |          |
| 8     | 101000102                                                                                                                                                                                                                                                                                                                                                                                                                                                                                                                                                                                                                                                                                                                                                                                                                                                                                                                                                                                                                                                                                                                                                                                                                                                                                                                                                                                                                                                                                                                                                                                                                                                                                                                                                                                                                                                                                                                                                                                                                                                                                                                      | Piney Creek Benching                                     | Bastrop   | 8           |                |                    |             |          |
|       | 101000103                                                                                                                                                                                                                                                                                                                                                                                                                                                                                                                                                                                                                                                                                                                                                                                                                                                                                                                                                                                                                                                                                                                                                                                                                                                                                                                                                                                                                                                                                                                                                                                                                                                                                                                                                                                                                                                                                                                                                                                                                                                                                                                      | Design System Improvements - JC Madison Addition         | Bastrop   | 9           |                |                    |             |          |
|       | 101000104                                                                                                                                                                                                                                                                                                                                                                                                                                                                                                                                                                                                                                                                                                                                                                                                                                                                                                                                                                                                                                                                                                                                                                                                                                                                                                                                                                                                                                                                                                                                                                                                                                                                                                                                                                                                                                                                                                                                                                                                                                                                                                                      | Citywide drainage system improvements                    | Bastrop   | 10          |                |                    |             |          |
|       | 101000125                                                                                                                                                                                                                                                                                                                                                                                                                                                                                                                                                                                                                                                                                                                                                                                                                                                                                                                                                                                                                                                                                                                                                                                                                                                                                                                                                                                                                                                                                                                                                                                                                                                                                                                                                                                                                                                                                                                                                                                                                                                                                                                      | Alum Creek - Tributary 8, Bowie Drive                    | Bastrop   | 11          |                |                    |             |          |
|       | 101000108                                                                                                                                                                                                                                                                                                                                                                                                                                                                                                                                                                                                                                                                                                                                                                                                                                                                                                                                                                                                                                                                                                                                                                                                                                                                                                                                                                                                                                                                                                                                                                                                                                                                                                                                                                                                                                                                                                                                                                                                                                                                                                                      | Develop New/Updated Floodplain Maps                      | Blanco    | 12          |                |                    |             |          |
|       | 101000182                                                                                                                                                                                                                                                                                                                                                                                                                                                                                                                                                                                                                                                                                                                                                                                                                                                                                                                                                                                                                                                                                                                                                                                                                                                                                                                                                                                                                                                                                                                                                                                                                                                                                                                                                                                                                                                                                                                                                                                                                                                                                                                      | Johnson City Floodplain Mapping (Removed duplicate)      | -         | -           |                |                    |             |          |
|       | 101000113                                                                                                                                                                                                                                                                                                                                                                                                                                                                                                                                                                                                                                                                                                                                                                                                                                                                                                                                                                                                                                                                                                                                                                                                                                                                                                                                                                                                                                                                                                                                                                                                                                                                                                                                                                                                                                                                                                                                                                                                                                                                                                                      | Burnet County Flood Early Warning System                 | Burnet    | 13          |                |                    |             |          |
|       | 101000109                                                                                                                                                                                                                                                                                                                                                                                                                                                                                                                                                                                                                                                                                                                                                                                                                                                                                                                                                                                                                                                                                                                                                                                                                                                                                                                                                                                                                                                                                                                                                                                                                                                                                                                                                                                                                                                                                                                                                                                                                                                                                                                      | CR 332 Drainage Improvements                             | Brazoria  | 14          |                |                    |             |          |
|       | 101000110                                                                                                                                                                                                                                                                                                                                                                                                                                                                                                                                                                                                                                                                                                                                                                                                                                                                                                                                                                                                                                                                                                                                                                                                                                                                                                                                                                                                                                                                                                                                                                                                                                                                                                                                                                                                                                                                                                                                                                                                                                                                                                                      | Various culverts along Stevenson Slough                  | Brazoria  | 15          |                |                    |             |          |
|       | 101000136                                                                                                                                                                                                                                                                                                                                                                                                                                                                                                                                                                                                                                                                                                                                                                                                                                                                                                                                                                                                                                                                                                                                                                                                                                                                                                                                                                                                                                                                                                                                                                                                                                                                                                                                                                                                                                                                                                                                                                                                                                                                                                                      | Highway 36                                               | Brazoria  | 16          |                |                    |             |          |
| A-2   | 101000121                                                                                                                                                                                                                                                                                                                                                                                                                                                                                                                                                                                                                                                                                                                                                                                                                                                                                                                                                                                                                                                                                                                                                                                                                                                                                                                                                                                                                                                                                                                                                                                                                                                                                                                                                                                                                                                                                                                                                                                                                                                                                                                      | Various Streets - Install Flood Early Warning Systems    | Fort Bend | 17          |                |                    |             |          |
| h 2   | 101000029                                                                                                                                                                                                                                                                                                                                                                                                                                                                                                                                                                                                                                                                                                                                                                                                                                                                                                                                                                                                                                                                                                                                                                                                                                                                                                                                                                                                                                                                                                                                                                                                                                                                                                                                                                                                                                                                                                                                                                                                                                                                                                                      | Magnolia St                                              | Brown     | 18          |                |                    |             |          |
| atc   | 101000111                                                                                                                                                                                                                                                                                                                                                                                                                                                                                                                                                                                                                                                                                                                                                                                                                                                                                                                                                                                                                                                                                                                                                                                                                                                                                                                                                                                                                                                                                                                                                                                                                                                                                                                                                                                                                                                                                                                                                                                                                                                                                                                      | Adopt Flood Insurance Rate Maps                          | Brown     | 19          |                |                    |             |          |
|       | 101000137                                                                                                                                                                                                                                                                                                                                                                                                                                                                                                                                                                                                                                                                                                                                                                                                                                                                                                                                                                                                                                                                                                                                                                                                                                                                                                                                                                                                                                                                                                                                                                                                                                                                                                                                                                                                                                                                                                                                                                                                                                                                                                                      | CR257 at Pecan Bayou (Tenmile Crossing)                  | Brown     | 20          |                |                    |             |          |
|       | 101000160                                                                                                                                                                                                                                                                                                                                                                                                                                                                                                                                                                                                                                                                                                                                                                                                                                                                                                                                                                                                                                                                                                                                                                                                                                                                                                                                                                                                                                                                                                                                                                                                                                                                                                                                                                                                                                                                                                                                                                                                                                                                                                                      | Delaware Creek Flood Study                               | Brown     | 21          |                |                    |             |          |
|       | 101000032                                                                                                                                                                                                                                                                                                                                                                                                                                                                                                                                                                                                                                                                                                                                                                                                                                                                                                                                                                                                                                                                                                                                                                                                                                                                                                                                                                                                                                                                                                                                                                                                                                                                                                                                                                                                                                                                                                                                                                                                                                                                                                                      | Mission Hills Street                                     | Burnet    | 22          |                |                    |             |          |
|       |                                                                                                                                                                                                                                                                                                                                                                                                                                                                                                                                                                                                                                                                                                                                                                                                                                                                                                                                                                                                                                                                                                                                                                                                                                                                                                                                                                                                                                                                                                                                                                                                                                                                                                                                                                                                                                                                                                                                                                                                                                                                                                                                | Shade Grove flood study                                  | Burnet    | 23          |                |                    |             |          |
|       |                                                                                                                                                                                                                                                                                                                                                                                                                                                                                                                                                                                                                                                                                                                                                                                                                                                                                                                                                                                                                                                                                                                                                                                                                                                                                                                                                                                                                                                                                                                                                                                                                                                                                                                                                                                                                                                                                                                                                                                                                                                                                                                                | Whitman Branch Bypass; Oak Ridge Drive Creek             | Burnet    | 24          |                |                    |             |          |
|       |                                                                                                                                                                                                                                                                                                                                                                                                                                                                                                                                                                                                                                                                                                                                                                                                                                                                                                                                                                                                                                                                                                                                                                                                                                                                                                                                                                                                                                                                                                                                                                                                                                                                                                                                                                                                                                                                                                                                                                                                                                                                                                                                | <del>Various Streets</del> (Moved to FMP)                | _         | -           |                |                    |             |          |
| -     |                                                                                                                                                                                                                                                                                                                                                                                                                                                                                                                                                                                                                                                                                                                                                                                                                                                                                                                                                                                                                                                                                                                                                                                                                                                                                                                                                                                                                                                                                                                                                                                                                                                                                                                                                                                                                                                                                                                                                                                                                                                                                                                                | Watewater Treatment Plant Flood Study                    | Burnet    | 25          |                |                    |             |          |
|       |                                                                                                                                                                                                                                                                                                                                                                                                                                                                                                                                                                                                                                                                                                                                                                                                                                                                                                                                                                                                                                                                                                                                                                                                                                                                                                                                                                                                                                                                                                                                                                                                                                                                                                                                                                                                                                                                                                                                                                                                                                                                                                                                | VFW Flood Study                                          | Burnet    | 26          |                |                    |             |          |
|       |                                                                                                                                                                                                                                                                                                                                                                                                                                                                                                                                                                                                                                                                                                                                                                                                                                                                                                                                                                                                                                                                                                                                                                                                                                                                                                                                                                                                                                                                                                                                                                                                                                                                                                                                                                                                                                                                                                                                                                                                                                                                                                                                | Citywide Floodplain Remapping                            | Burnet    | 27          | 1              |                    |             |          |
|       |                                                                                                                                                                                                                                                                                                                                                                                                                                                                                                                                                                                                                                                                                                                                                                                                                                                                                                                                                                                                                                                                                                                                                                                                                                                                                                                                                                                                                                                                                                                                                                                                                                                                                                                                                                                                                                                                                                                                                                                                                                                                                                                                | 8 low water crossings within City (Moved to FMP)         |           | _           |                |                    |             |          |
| m     |                                                                                                                                                                                                                                                                                                                                                                                                                                                                                                                                                                                                                                                                                                                                                                                                                                                                                                                                                                                                                                                                                                                                                                                                                                                                                                                                                                                                                                                                                                                                                                                                                                                                                                                                                                                                                                                                                                                                                                                                                                                                                                                                | Lum Rd, Hilltop Rd, FM 2919 N                            | Fort Bend | 28          |                |                    |             |          |
| 2A-   |                                                                                                                                                                                                                                                                                                                                                                                                                                                                                                                                                                                                                                                                                                                                                                                                                                                                                                                                                                                                                                                                                                                                                                                                                                                                                                                                                                                                                                                                                                                                                                                                                                                                                                                                                                                                                                                                                                                                                                                                                                                                                                                                | Drainage improvements to Crawford outlet right-of-way    | Fort Bend | 29          | 1              |                    |             |          |
| 5     |                                                                                                                                                                                                                                                                                                                                                                                                                                                                                                                                                                                                                                                                                                                                                                                                                                                                                                                                                                                                                                                                                                                                                                                                                                                                                                                                                                                                                                                                                                                                                                                                                                                                                                                                                                                                                                                                                                                                                                                                                                                                                                                                | McFarland Rd, Lum Rd, and Braxton Rd (Removed duplicate) | -         | -           |                |                    |             |          |
| Bat   |                                                                                                                                                                                                                                                                                                                                                                                                                                                                                                                                                                                                                                                                                                                                                                                                                                                                                                                                                                                                                                                                                                                                                                                                                                                                                                                                                                                                                                                                                                                                                                                                                                                                                                                                                                                                                                                                                                                                                                                                                                                                                                                                | Gene and Church Streets                                  | Fort Bend | 30          |                |                    |             |          |
| -     |                                                                                                                                                                                                                                                                                                                                                                                                                                                                                                                                                                                                                                                                                                                                                                                                                                                                                                                                                                                                                                                                                                                                                                                                                                                                                                                                                                                                                                                                                                                                                                                                                                                                                                                                                                                                                                                                                                                                                                                                                                                                                                                                | 800 Block W San Antonio                                  | Gillespie | 31          |                |                    |             |          |
| -     |                                                                                                                                                                                                                                                                                                                                                                                                                                                                                                                                                                                                                                                                                                                                                                                                                                                                                                                                                                                                                                                                                                                                                                                                                                                                                                                                                                                                                                                                                                                                                                                                                                                                                                                                                                                                                                                                                                                                                                                                                                                                                                                                | South End of Acorn Street                                | Gillespie | 32          |                |                    |             |          |
|       |                                                                                                                                                                                                                                                                                                                                                                                                                                                                                                                                                                                                                                                                                                                                                                                                                                                                                                                                                                                                                                                                                                                                                                                                                                                                                                                                                                                                                                                                                                                                                                                                                                                                                                                                                                                                                                                                                                                                                                                                                                                                                                                                | S-Bowie Low Water Crossing (Moved to FMP)                | -         | -           |                |                    |             |          |
|       |                                                                                                                                                                                                                                                                                                                                                                                                                                                                                                                                                                                                                                                                                                                                                                                                                                                                                                                                                                                                                                                                                                                                                                                                                                                                                                                                                                                                                                                                                                                                                                                                                                                                                                                                                                                                                                                                                                                                                                                                                                                                                                                                | Bowie & Peach Street                                     | Gillespie | 33          |                |                    |             |          |
|       | 101000042                                                                                                                                                                                                                                                                                                                                                                                                                                                                                                                                                                                                                                                                                                                                                                                                                                                                                                                                                                                                                                                                                                                                                                                                                                                                                                                                                                                                                                                                                                                                                                                                                                                                                                                                                                                                                                                                                                                                                                                                                                                                                                                      | 112 W Park                                               | Gillespie | 34          | <del> </del>   |                    |             |          |
|       | 101000044                                                                                                                                                                                                                                                                                                                                                                                                                                                                                                                                                                                                                                                                                                                                                                                                                                                                                                                                                                                                                                                                                                                                                                                                                                                                                                                                                                                                                                                                                                                                                                                                                                                                                                                                                                                                                                                                                                                                                                                                                                                                                                                      | 11C 11 1 U.N.                                            | ocopic    | T 2.        | l l            |                    | ı           | l .      |