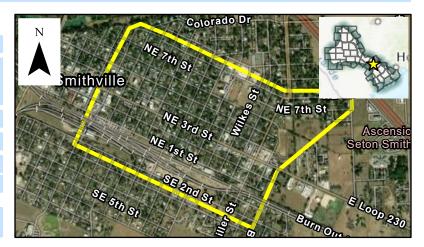

FME Batch 2A 25-May-22

| i i   | THE DUCK AND ADDRESS OF THE PROPERTY OF THE PR |                                                          |           |             |                |                    | 25-1Vlay-22 |          |
|-------|--------------------------------------------------------------------------------------------------------------------------------------------------------------------------------------------------------------------------------------------------------------------------------------------------------------------------------------------------------------------------------------------------------------------------------------------------------------------------------------------------------------------------------------------------------------------------------------------------------------------------------------------------------------------------------------------------------------------------------------------------------------------------------------------------------------------------------------------------------------------------------------------------------------------------------------------------------------------------------------------------------------------------------------------------------------------------------------------------------------------------------------------------------------------------------------------------------------------------------------------------------------------------------------------------------------------------------------------------------------------------------------------------------------------------------------------------------------------------------------------------------------------------------------------------------------------------------------------------------------------------------------------------------------------------------------------------------------------------------------------------------------------------------------------------------------------------------------------------------------------------------------------------------------------------------------------------------------------------------------------------------------------------------------------------------------------------------------------------------------------------------|----------------------------------------------------------|-----------|-------------|----------------|--------------------|-------------|----------|
| _     | Action Number                                                                                                                                                                                                                                                                                                                                                                                                                                                                                                                                                                                                                                                                                                                                                                                                                                                                                                                                                                                                                                                                                                                                                                                                                                                                                                                                                                                                                                                                                                                                                                                                                                                                                                                                                                                                                                                                                                                                                                                                                                                                                                                  | Action Name                                              | County    | Page Number | Tech Committee | Tech Committee Rec | RFPG Rec    | RFPG Rec |
|       |                                                                                                                                                                                                                                                                                                                                                                                                                                                                                                                                                                                                                                                                                                                                                                                                                                                                                                                                                                                                                                                                                                                                                                                                                                                                                                                                                                                                                                                                                                                                                                                                                                                                                                                                                                                                                                                                                                                                                                                                                                                                                                                                |                                                          |           | 0           |                |                    |             |          |
| _     |                                                                                                                                                                                                                                                                                                                                                                                                                                                                                                                                                                                                                                                                                                                                                                                                                                                                                                                                                                                                                                                                                                                                                                                                                                                                                                                                                                                                                                                                                                                                                                                                                                                                                                                                                                                                                                                                                                                                                                                                                                                                                                                                | Drainage System Improvements                             | Bastrop   | 1           |                |                    |             |          |
| _     |                                                                                                                                                                                                                                                                                                                                                                                                                                                                                                                                                                                                                                                                                                                                                                                                                                                                                                                                                                                                                                                                                                                                                                                                                                                                                                                                                                                                                                                                                                                                                                                                                                                                                                                                                                                                                                                                                                                                                                                                                                                                                                                                | Gotier Trace Low Water Crossings                         | Bastrop   | 2           |                |                    |             |          |
| _     |                                                                                                                                                                                                                                                                                                                                                                                                                                                                                                                                                                                                                                                                                                                                                                                                                                                                                                                                                                                                                                                                                                                                                                                                                                                                                                                                                                                                                                                                                                                                                                                                                                                                                                                                                                                                                                                                                                                                                                                                                                                                                                                                | Lakeview Drive & Tuck Street                             | Bastrop   | 3           |                |                    |             |          |
| _     |                                                                                                                                                                                                                                                                                                                                                                                                                                                                                                                                                                                                                                                                                                                                                                                                                                                                                                                                                                                                                                                                                                                                                                                                                                                                                                                                                                                                                                                                                                                                                                                                                                                                                                                                                                                                                                                                                                                                                                                                                                                                                                                                | Clear Springs Lake Dam                                   | Bastrop   | 4           |                |                    |             |          |
| 2A-1  |                                                                                                                                                                                                                                                                                                                                                                                                                                                                                                                                                                                                                                                                                                                                                                                                                                                                                                                                                                                                                                                                                                                                                                                                                                                                                                                                                                                                                                                                                                                                                                                                                                                                                                                                                                                                                                                                                                                                                                                                                                                                                                                                | Gills Branch                                             | Bastrop   | 5           |                |                    |             |          |
| 77    |                                                                                                                                                                                                                                                                                                                                                                                                                                                                                                                                                                                                                                                                                                                                                                                                                                                                                                                                                                                                                                                                                                                                                                                                                                                                                                                                                                                                                                                                                                                                                                                                                                                                                                                                                                                                                                                                                                                                                                                                                                                                                                                                | FM 812 at Little Alum Creek                              | Bastrop   | 6           |                |                    |             |          |
| Batch |                                                                                                                                                                                                                                                                                                                                                                                                                                                                                                                                                                                                                                                                                                                                                                                                                                                                                                                                                                                                                                                                                                                                                                                                                                                                                                                                                                                                                                                                                                                                                                                                                                                                                                                                                                                                                                                                                                                                                                                                                                                                                                                                | FM 812 at Alum Creek South                               | Bastrop   | 7           |                |                    |             |          |
| 8     | 101000102                                                                                                                                                                                                                                                                                                                                                                                                                                                                                                                                                                                                                                                                                                                                                                                                                                                                                                                                                                                                                                                                                                                                                                                                                                                                                                                                                                                                                                                                                                                                                                                                                                                                                                                                                                                                                                                                                                                                                                                                                                                                                                                      | Piney Creek Benching                                     | Bastrop   | 8           |                |                    |             |          |
|       | 101000103                                                                                                                                                                                                                                                                                                                                                                                                                                                                                                                                                                                                                                                                                                                                                                                                                                                                                                                                                                                                                                                                                                                                                                                                                                                                                                                                                                                                                                                                                                                                                                                                                                                                                                                                                                                                                                                                                                                                                                                                                                                                                                                      | Design System Improvements - JC Madison Addition         | Bastrop   | 9           |                |                    |             |          |
|       | 101000104                                                                                                                                                                                                                                                                                                                                                                                                                                                                                                                                                                                                                                                                                                                                                                                                                                                                                                                                                                                                                                                                                                                                                                                                                                                                                                                                                                                                                                                                                                                                                                                                                                                                                                                                                                                                                                                                                                                                                                                                                                                                                                                      | Citywide drainage system improvements                    | Bastrop   | 10          |                |                    |             |          |
|       | 101000125                                                                                                                                                                                                                                                                                                                                                                                                                                                                                                                                                                                                                                                                                                                                                                                                                                                                                                                                                                                                                                                                                                                                                                                                                                                                                                                                                                                                                                                                                                                                                                                                                                                                                                                                                                                                                                                                                                                                                                                                                                                                                                                      | Alum Creek - Tributary 8, Bowie Drive                    | Bastrop   | 11          |                |                    |             |          |
|       | 101000108                                                                                                                                                                                                                                                                                                                                                                                                                                                                                                                                                                                                                                                                                                                                                                                                                                                                                                                                                                                                                                                                                                                                                                                                                                                                                                                                                                                                                                                                                                                                                                                                                                                                                                                                                                                                                                                                                                                                                                                                                                                                                                                      | Develop New/Updated Floodplain Maps                      | Blanco    | 12          |                |                    |             |          |
|       | 101000182                                                                                                                                                                                                                                                                                                                                                                                                                                                                                                                                                                                                                                                                                                                                                                                                                                                                                                                                                                                                                                                                                                                                                                                                                                                                                                                                                                                                                                                                                                                                                                                                                                                                                                                                                                                                                                                                                                                                                                                                                                                                                                                      | Johnson City Floodplain Mapping (Removed duplicate)      | -         | -           |                |                    |             |          |
|       | 101000113                                                                                                                                                                                                                                                                                                                                                                                                                                                                                                                                                                                                                                                                                                                                                                                                                                                                                                                                                                                                                                                                                                                                                                                                                                                                                                                                                                                                                                                                                                                                                                                                                                                                                                                                                                                                                                                                                                                                                                                                                                                                                                                      | Burnet County Flood Early Warning System                 | Burnet    | 13          |                |                    |             |          |
|       | 101000109                                                                                                                                                                                                                                                                                                                                                                                                                                                                                                                                                                                                                                                                                                                                                                                                                                                                                                                                                                                                                                                                                                                                                                                                                                                                                                                                                                                                                                                                                                                                                                                                                                                                                                                                                                                                                                                                                                                                                                                                                                                                                                                      | CR 332 Drainage Improvements                             | Brazoria  | 14          |                |                    |             |          |
|       | 101000110                                                                                                                                                                                                                                                                                                                                                                                                                                                                                                                                                                                                                                                                                                                                                                                                                                                                                                                                                                                                                                                                                                                                                                                                                                                                                                                                                                                                                                                                                                                                                                                                                                                                                                                                                                                                                                                                                                                                                                                                                                                                                                                      | Various culverts along Stevenson Slough                  | Brazoria  | 15          |                |                    |             |          |
|       | 101000136                                                                                                                                                                                                                                                                                                                                                                                                                                                                                                                                                                                                                                                                                                                                                                                                                                                                                                                                                                                                                                                                                                                                                                                                                                                                                                                                                                                                                                                                                                                                                                                                                                                                                                                                                                                                                                                                                                                                                                                                                                                                                                                      | Highway 36                                               | Brazoria  | 16          |                |                    |             |          |
| A-2   | 101000121                                                                                                                                                                                                                                                                                                                                                                                                                                                                                                                                                                                                                                                                                                                                                                                                                                                                                                                                                                                                                                                                                                                                                                                                                                                                                                                                                                                                                                                                                                                                                                                                                                                                                                                                                                                                                                                                                                                                                                                                                                                                                                                      | Various Streets - Install Flood Early Warning Systems    | Fort Bend | 17          |                |                    |             |          |
| h 2   | 101000029                                                                                                                                                                                                                                                                                                                                                                                                                                                                                                                                                                                                                                                                                                                                                                                                                                                                                                                                                                                                                                                                                                                                                                                                                                                                                                                                                                                                                                                                                                                                                                                                                                                                                                                                                                                                                                                                                                                                                                                                                                                                                                                      | Magnolia St                                              | Brown     | 18          |                |                    |             |          |
| atc   | 101000111                                                                                                                                                                                                                                                                                                                                                                                                                                                                                                                                                                                                                                                                                                                                                                                                                                                                                                                                                                                                                                                                                                                                                                                                                                                                                                                                                                                                                                                                                                                                                                                                                                                                                                                                                                                                                                                                                                                                                                                                                                                                                                                      | Adopt Flood Insurance Rate Maps                          | Brown     | 19          |                |                    |             |          |
|       | 101000137                                                                                                                                                                                                                                                                                                                                                                                                                                                                                                                                                                                                                                                                                                                                                                                                                                                                                                                                                                                                                                                                                                                                                                                                                                                                                                                                                                                                                                                                                                                                                                                                                                                                                                                                                                                                                                                                                                                                                                                                                                                                                                                      | CR257 at Pecan Bayou (Tenmile Crossing)                  | Brown     | 20          |                |                    |             |          |
|       | 101000160                                                                                                                                                                                                                                                                                                                                                                                                                                                                                                                                                                                                                                                                                                                                                                                                                                                                                                                                                                                                                                                                                                                                                                                                                                                                                                                                                                                                                                                                                                                                                                                                                                                                                                                                                                                                                                                                                                                                                                                                                                                                                                                      | Delaware Creek Flood Study                               | Brown     | 21          |                |                    |             |          |
|       | 101000032                                                                                                                                                                                                                                                                                                                                                                                                                                                                                                                                                                                                                                                                                                                                                                                                                                                                                                                                                                                                                                                                                                                                                                                                                                                                                                                                                                                                                                                                                                                                                                                                                                                                                                                                                                                                                                                                                                                                                                                                                                                                                                                      | Mission Hills Street                                     | Burnet    | 22          |                |                    |             |          |
|       |                                                                                                                                                                                                                                                                                                                                                                                                                                                                                                                                                                                                                                                                                                                                                                                                                                                                                                                                                                                                                                                                                                                                                                                                                                                                                                                                                                                                                                                                                                                                                                                                                                                                                                                                                                                                                                                                                                                                                                                                                                                                                                                                | Shade Grove flood study                                  | Burnet    | 23          |                |                    |             |          |
|       |                                                                                                                                                                                                                                                                                                                                                                                                                                                                                                                                                                                                                                                                                                                                                                                                                                                                                                                                                                                                                                                                                                                                                                                                                                                                                                                                                                                                                                                                                                                                                                                                                                                                                                                                                                                                                                                                                                                                                                                                                                                                                                                                | Whitman Branch Bypass; Oak Ridge Drive Creek             | Burnet    | 24          |                |                    |             |          |
|       |                                                                                                                                                                                                                                                                                                                                                                                                                                                                                                                                                                                                                                                                                                                                                                                                                                                                                                                                                                                                                                                                                                                                                                                                                                                                                                                                                                                                                                                                                                                                                                                                                                                                                                                                                                                                                                                                                                                                                                                                                                                                                                                                | <del>Various Streets</del> (Moved to FMP)                | _         | -           |                |                    |             |          |
| -     |                                                                                                                                                                                                                                                                                                                                                                                                                                                                                                                                                                                                                                                                                                                                                                                                                                                                                                                                                                                                                                                                                                                                                                                                                                                                                                                                                                                                                                                                                                                                                                                                                                                                                                                                                                                                                                                                                                                                                                                                                                                                                                                                | Watewater Treatment Plant Flood Study                    | Burnet    | 25          |                |                    |             |          |
|       |                                                                                                                                                                                                                                                                                                                                                                                                                                                                                                                                                                                                                                                                                                                                                                                                                                                                                                                                                                                                                                                                                                                                                                                                                                                                                                                                                                                                                                                                                                                                                                                                                                                                                                                                                                                                                                                                                                                                                                                                                                                                                                                                | VFW Flood Study                                          | Burnet    | 26          |                |                    |             |          |
|       |                                                                                                                                                                                                                                                                                                                                                                                                                                                                                                                                                                                                                                                                                                                                                                                                                                                                                                                                                                                                                                                                                                                                                                                                                                                                                                                                                                                                                                                                                                                                                                                                                                                                                                                                                                                                                                                                                                                                                                                                                                                                                                                                | Citywide Floodplain Remapping                            | Burnet    | 27          | 1              |                    |             |          |
|       |                                                                                                                                                                                                                                                                                                                                                                                                                                                                                                                                                                                                                                                                                                                                                                                                                                                                                                                                                                                                                                                                                                                                                                                                                                                                                                                                                                                                                                                                                                                                                                                                                                                                                                                                                                                                                                                                                                                                                                                                                                                                                                                                | 8 low water crossings within City (Moved to FMP)         |           | _           |                |                    |             |          |
| m     |                                                                                                                                                                                                                                                                                                                                                                                                                                                                                                                                                                                                                                                                                                                                                                                                                                                                                                                                                                                                                                                                                                                                                                                                                                                                                                                                                                                                                                                                                                                                                                                                                                                                                                                                                                                                                                                                                                                                                                                                                                                                                                                                | Lum Rd, Hilltop Rd, FM 2919 N                            | Fort Bend | 28          |                |                    |             |          |
| 2A-   |                                                                                                                                                                                                                                                                                                                                                                                                                                                                                                                                                                                                                                                                                                                                                                                                                                                                                                                                                                                                                                                                                                                                                                                                                                                                                                                                                                                                                                                                                                                                                                                                                                                                                                                                                                                                                                                                                                                                                                                                                                                                                                                                | Drainage improvements to Crawford outlet right-of-way    | Fort Bend | 29          | 1              |                    |             |          |
| 5     |                                                                                                                                                                                                                                                                                                                                                                                                                                                                                                                                                                                                                                                                                                                                                                                                                                                                                                                                                                                                                                                                                                                                                                                                                                                                                                                                                                                                                                                                                                                                                                                                                                                                                                                                                                                                                                                                                                                                                                                                                                                                                                                                | McFarland Rd, Lum Rd, and Braxton Rd (Removed duplicate) | -         | -           |                |                    |             |          |
| Bat   |                                                                                                                                                                                                                                                                                                                                                                                                                                                                                                                                                                                                                                                                                                                                                                                                                                                                                                                                                                                                                                                                                                                                                                                                                                                                                                                                                                                                                                                                                                                                                                                                                                                                                                                                                                                                                                                                                                                                                                                                                                                                                                                                | Gene and Church Streets                                  | Fort Bend | 30          |                |                    |             |          |
| -     |                                                                                                                                                                                                                                                                                                                                                                                                                                                                                                                                                                                                                                                                                                                                                                                                                                                                                                                                                                                                                                                                                                                                                                                                                                                                                                                                                                                                                                                                                                                                                                                                                                                                                                                                                                                                                                                                                                                                                                                                                                                                                                                                | 800 Block W San Antonio                                  | Gillespie | 31          |                |                    |             |          |
| -     |                                                                                                                                                                                                                                                                                                                                                                                                                                                                                                                                                                                                                                                                                                                                                                                                                                                                                                                                                                                                                                                                                                                                                                                                                                                                                                                                                                                                                                                                                                                                                                                                                                                                                                                                                                                                                                                                                                                                                                                                                                                                                                                                | South End of Acorn Street                                | Gillespie | 32          |                |                    |             |          |
|       |                                                                                                                                                                                                                                                                                                                                                                                                                                                                                                                                                                                                                                                                                                                                                                                                                                                                                                                                                                                                                                                                                                                                                                                                                                                                                                                                                                                                                                                                                                                                                                                                                                                                                                                                                                                                                                                                                                                                                                                                                                                                                                                                | S-Bowie Low Water Crossing (Moved to FMP)                | -         | -           |                |                    |             |          |
|       |                                                                                                                                                                                                                                                                                                                                                                                                                                                                                                                                                                                                                                                                                                                                                                                                                                                                                                                                                                                                                                                                                                                                                                                                                                                                                                                                                                                                                                                                                                                                                                                                                                                                                                                                                                                                                                                                                                                                                                                                                                                                                                                                | Bowie & Peach Street                                     | Gillespie | 33          |                |                    |             |          |
|       | 101000042                                                                                                                                                                                                                                                                                                                                                                                                                                                                                                                                                                                                                                                                                                                                                                                                                                                                                                                                                                                                                                                                                                                                                                                                                                                                                                                                                                                                                                                                                                                                                                                                                                                                                                                                                                                                                                                                                                                                                                                                                                                                                                                      | 112 W Park                                               | Gillespie | 34          | <del> </del>   |                    |             |          |
|       | 101000044                                                                                                                                                                                                                                                                                                                                                                                                                                                                                                                                                                                                                                                                                                                                                                                                                                                                                                                                                                                                                                                                                                                                                                                                                                                                                                                                                                                                                                                                                                                                                                                                                                                                                                                                                                                                                                                                                                                                                                                                                                                                                                                      | 11C 11 1 U.N.                                            | ocopic    | T 2.        | l l            |                    | ı           | l .      |